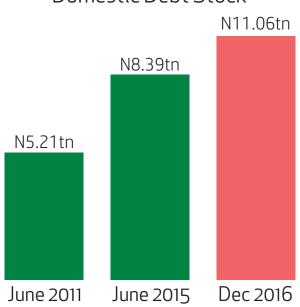

# BUHARI'S SCORECARD

MAY 2017



# FG's FISCAL OPERATIONS

June 2015 - February 2017

**BUHARI'S SCORECARD** 

Total Income N5.82tn
June 2015 - February 2017















# REAL GDP GROWTH RATE

## **BUHARI'S SCORECARD**

Economy in Recession















# PRICE OF GOODS & SERVICES

#### **BUHARI'S SCORECARD**





Source: NBS

**BudgITng** 









## UNEMPLOYMENT RATE

BUHARI'S SCORECARD



Source: NBS

**BudglTng** 









## FLOW OF FOREIGN CAPITAL INTO NIGERIA

BUHARI'S SCORECARD



Source: NBS









# **DEBT PROFILE**

#### **BUHARI'S SCORECARD**

Domestic Debt Stock



## External Debt Stock



Source: DMO









# **ANTI-CORRUPTION**

## **BUHARI'S SCORECARD**

## NO OF CONVICTIONS BY EFCC



Source: EFCC









# **BOKO-HARAM'S ATTACKS**

## **BUHARI'S SCORECARD**

## **DEATH RESULTING FROM BOKO-HARAM ATTACKS**



Source: Washignton Post









# **ASSET CLASS**

## **BUHARI'S SCORECARD**

## All Share Index













## EXTERNAL RESERVES

## **BUHARI'S SCORECARD**













# VALUE OF THE NAIRA

#### **BUHARI'S SCORECARD**

## EXCHANGE (BDC) RATE