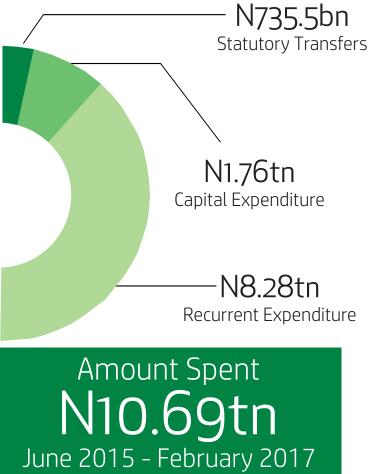

# FG's FISCAL OPERATIONS

June 2015 - February 2017

**BUHARI'S SCORECARD** 

Total Income N5.82tn
June 2015 - February 2017