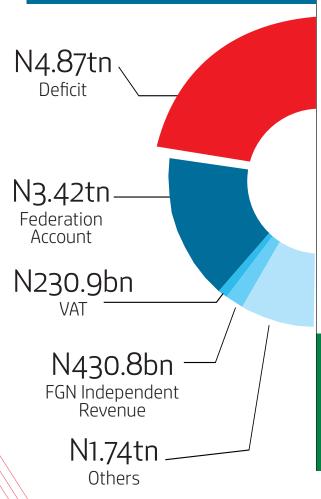

# FG's FISCAL OPERATIONS

June 2015 - February 2017

**BUHARI'S SCORECARD** 

Total Income N5.82tn
June 2015 - February 2017