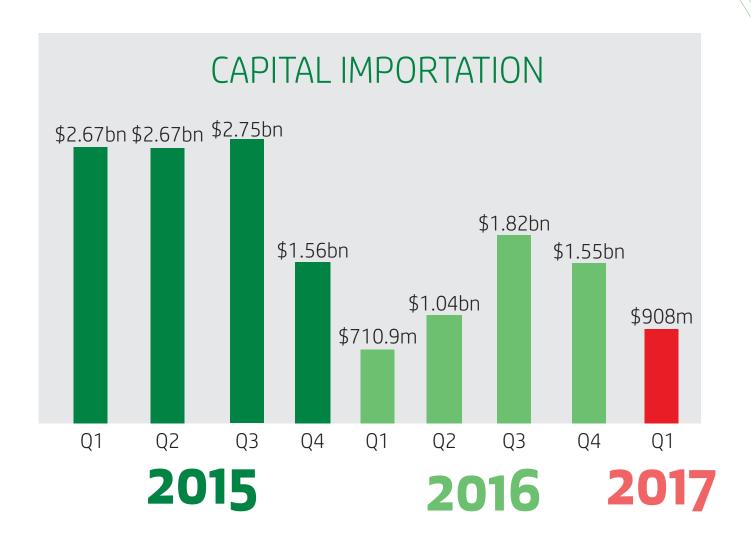

# BUHARI'S SCORECARD

MAY 2017



# FG's FISCAL OPERATIONS

June 2015 - February 2017

**BUHARI'S SCORECARD** 

Total Income N5.82tn
June 2015 - February 2017















# REAL GDP GROWTH RATE

## **BUHARI'S SCORECARD**

Economy in Recession















# PRICE OF GOODS & SERVICES

#### **BUHARI'S SCORECARD**





Source: NBS

**BudgITng** 









## UNEMPLOYMENT RATE

BUHARI'S SCORECARD



Source: NBS

**BudglTng** 









## FLOW OF FOREIGN CAPITAL INTO NIGERIA

BUHARI'S SCORECARD



Source: NBS









# **DEBT PROFILE**

#### **BUHARI'S SCORECARD**

Domestic Debt Stock



## External Debt Stock



Source: DMO









# **ANTI-CORRUPTION**

## **BUHARI'S SCORECARD**

## NO OF CONVICTIONS BY EFCC



Source: EFCC









# **BOKO-HARAM'S ATTACKS**

## **BUHARI'S SCORECARD**

## **DEATH RESULTING FROM BOKO-HARAM ATTACKS**



Source: Washignton Post









# **ASSET CLASS**

## **BUHARI'S SCORECARD**

## All Share Index













## EXTERNAL RESERVES

## **BUHARI'S SCORECARD**













# VALUE OF THE NAIRA

#### **BUHARI'S SCORECARD**

## EXCHANGE (BDC) RATE