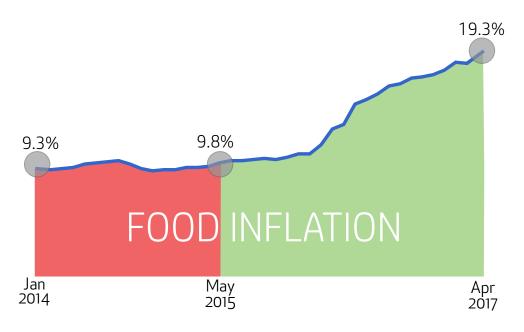

# BUHARI'S SCORECARD

MAY 2017



# FG's FISCAL OPERATIONS

June 2015 - February 2017

**BUHARI'S SCORECARD** 

Total Income N5.82tn
June 2015 - February 2017















# REAL GDP GROWTH RATE

## **BUHARI'S SCORECARD**

Economy in Recession















# PRICE OF GOODS & SERVICES

#### **BUHARI'S SCORECARD**





Source: NBS

**BudgITng** 









## UNEMPLOYMENT RATE

BUHARI'S SCORECARD



Source: NBS

**BudglTng** 









## FLOW OF FOREIGN CAPITAL INTO NIGERIA

BUHARI'S SCORECARD



Source: NBS









# **DEBT PROFILE**

#### **BUHARI'S SCORECARD**

Domestic Debt Stock



## External Debt Stock



Source: DMO









# **ANTI-CORRUPTION**

## **BUHARI'S SCORECARD**

## NO OF CONVICTIONS BY EFCC



Source: EFCC









# **BOKO-HARAM'S ATTACKS**

## **BUHARI'S SCORECARD**

## **DEATH RESULTING FROM BOKO-HARAM ATTACKS**



Source: Washignton Post









# **ASSET CLASS**

## **BUHARI'S SCORECARD**

## All Share Index













## EXTERNAL RESERVES

## **BUHARI'S SCORECARD**













# VALUE OF THE NAIRA

#### **BUHARI'S SCORECARD**

## EXCHANGE (BDC) RATE