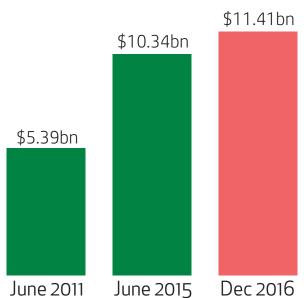

# BUHARI'S SCORECARD

MAY 2017



# FG's FISCAL OPERATIONS

June 2015 - February 2017

**BUHARI'S SCORECARD** 

Total Income N5.82tn
June 2015 - February 2017















# REAL GDP GROWTH RATE

## **BUHARI'S SCORECARD**

Economy in Recession















# PRICE OF GOODS & SERVICES

#### **BUHARI'S SCORECARD**





Source: NBS

**BudgITng** 









## UNEMPLOYMENT RATE

BUHARI'S SCORECARD



Source: NBS

**BudglTng** 









## FLOW OF FOREIGN CAPITAL INTO NIGERIA

BUHARI'S SCORECARD



Source: NBS









# **DEBT PROFILE**

#### **BUHARI'S SCORECARD**

Domestic Debt Stock



## External Debt Stock



Source: DMO









# **ANTI-CORRUPTION**

## **BUHARI'S SCORECARD**

## NO OF CONVICTIONS BY EFCC



Source: EFCC









# **BOKO-HARAM'S ATTACKS**

## **BUHARI'S SCORECARD**

## **DEATH RESULTING FROM BOKO-HARAM ATTACKS**



Source: Washignton Post









# **ASSET CLASS**

## **BUHARI'S SCORECARD**

## All Share Index













## EXTERNAL RESERVES

## **BUHARI'S SCORECARD**













# VALUE OF THE NAIRA

#### **BUHARI'S SCORECARD**

## EXCHANGE (BDC) RATE