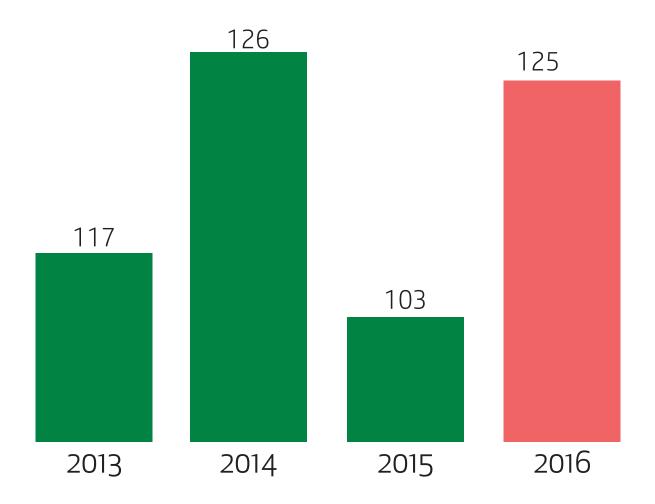

# BUHARI'S SCORECARD

MAY 2017



# FG's FISCAL OPERATIONS

June 2015 - February 2017

**BUHARI'S SCORECARD** 

Total Income N5.82tn
June 2015 - February 2017















# REAL GDP GROWTH RATE

## **BUHARI'S SCORECARD**

Economy in Recession















# PRICE OF GOODS & SERVICES

#### **BUHARI'S SCORECARD**





Source: NBS

**BudgITng** 









## UNEMPLOYMENT RATE

BUHARI'S SCORECARD



Source: NBS

**BudglTng** 









## FLOW OF FOREIGN CAPITAL INTO NIGERIA

BUHARI'S SCORECARD



Source: NBS









# **DEBT PROFILE**

#### **BUHARI'S SCORECARD**

Domestic Debt Stock



## External Debt Stock



Source: DMO









# **ANTI-CORRUPTION**

## **BUHARI'S SCORECARD**

## NO OF CONVICTIONS BY EFCC



Source: EFCC









# **BOKO-HARAM'S ATTACKS**

## **BUHARI'S SCORECARD**

## **DEATH RESULTING FROM BOKO-HARAM ATTACKS**



Source: Washignton Post









# **ASSET CLASS**

## **BUHARI'S SCORECARD**

## All Share Index













## EXTERNAL RESERVES

## **BUHARI'S SCORECARD**













# VALUE OF THE NAIRA

#### **BUHARI'S SCORECARD**

## EXCHANGE (BDC) RATE