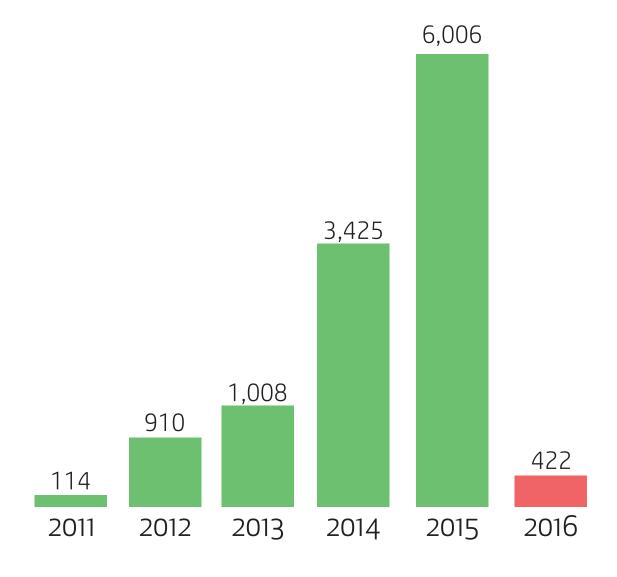

## NO OF CONVICTIONS BY EFCC

Source: EFCC

# **BOKO-HARAM'S ATTACKS**

## **BUHARI'S SCORECARD**

## **DEATH RESULTING FROM BOKO-HARAM ATTACKS**

Source: Washignton Post