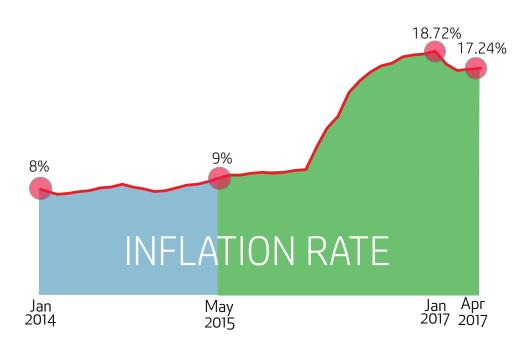

# PRICE OF GOODS & SERVICES

#### **BUHARI'S SCORECARD**

Source: NBS

**BudgITng** 