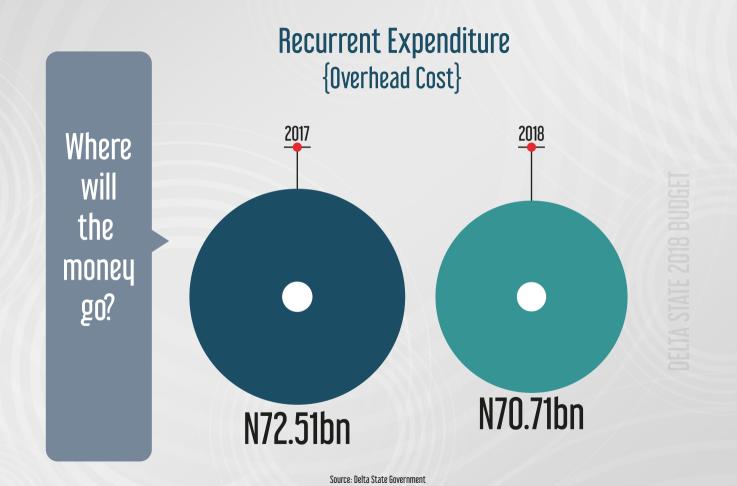

DELTA STATE 2018 BUDGET

budgffi 20SIWA



#### Delta Expenditure & Fiscal Account





2 Statutory Allocation

Where will the money come from?

N148.94bn

2017 APPROVED

N178.06bn

**2018 PROVISION** 



# 3 Value Added Tax (VAT)



Source: Delta State Government

## Internally Generated Revenue

Where will the money come from?





Source: Delta State Government

Internally Generated Revenue

2018 Budget

Where will the money go?

N308.89bn



Source: Delta State Government

Where will the money **g**0?

## Recurrent Expenditure {Personnel Cost}

N80.49bn

2017

N71.56bn

2018

LUIU



### **Sectorial Capital Expenditure Allocation**



### CAPITAL EXPENDITURE TOP 10 MINISTRIES



















Address: 55 Moleye Street, Sabo, Yaba, Lagos, Nigeria

Web: www.yourbudgit.com

Twitter: @BudglTng

Facebook: facebook.com/budgitng