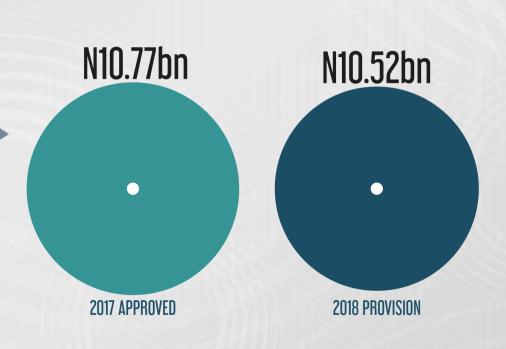

DELTA STATE 2018 BUDGET

budgffi 20SIWA



#### Delta Expenditure & Fiscal Account





2 Statutory Allocation

Where will the money come from?

N148.94bn

2017 APPROVED

N178.06bn

**2018 PROVISION** 



# 3 Value Added Tax (VAT)



Source: Delta State Government

## Internally Generated Revenue

Where will the money come from?





Source: Delta State Government

Internally Generated Revenue

2018 Budget

Where will the money go?

N308.89bn



Source: Delta State Government

Where will the money **g**0?

## Recurrent Expenditure {Personnel Cost}

N80.49bn

2017

N71.56bn

2018

LUIU



### **Sectorial Capital Expenditure Allocation**



### CAPITAL EXPENDITURE TOP 10 MINISTRIES



















Address: 55 Moleye Street, Sabo, Yaba, Lagos, Nigeria

Web: www.yourbudgit.com

Twitter: @BudglTng

Facebook: facebook.com/budgitng