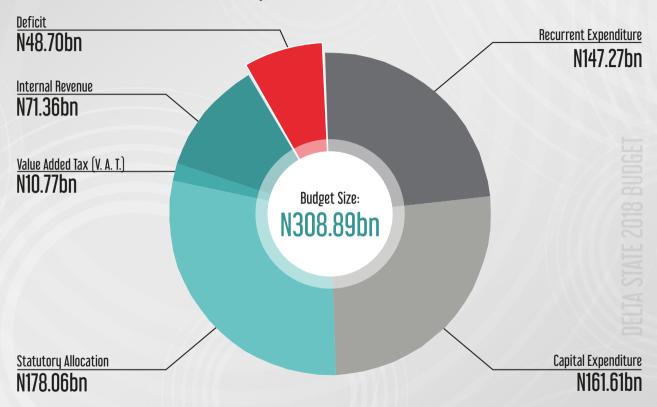

## Internally Generated Revenue

Where will the money come from?

Source: Delta State Government

Internally Generated Revenue

2018 Budget

Where will the money go?

N308.89bn

Source: Delta State Government