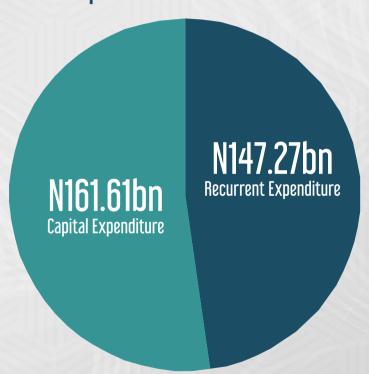

## Internally Generated Revenue

Where will the money come from?

Source: Delta State Government

Internally Generated Revenue

2018 Budget

Where will the money go?

N308.89bn

Source: Delta State Government