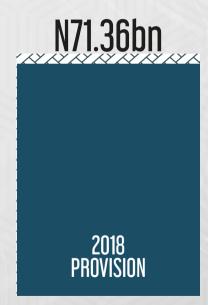

## Internally Generated Revenue

Where will the money come from?

Source: Delta State Government

Internally Generated Revenue

2018 Budget

Where will the money go?

N308.89bn

Source: Delta State Government

Where will the money **g**0?