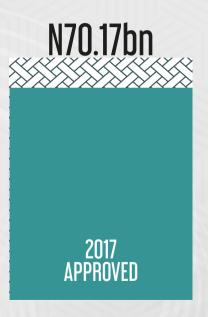

## Internally Generated Revenue

Where will the money come from?

Source: Delta State Government

Internally Generated Revenue

2018 Budget

Where will the money go?

N308.89bn

Source: Delta State Government