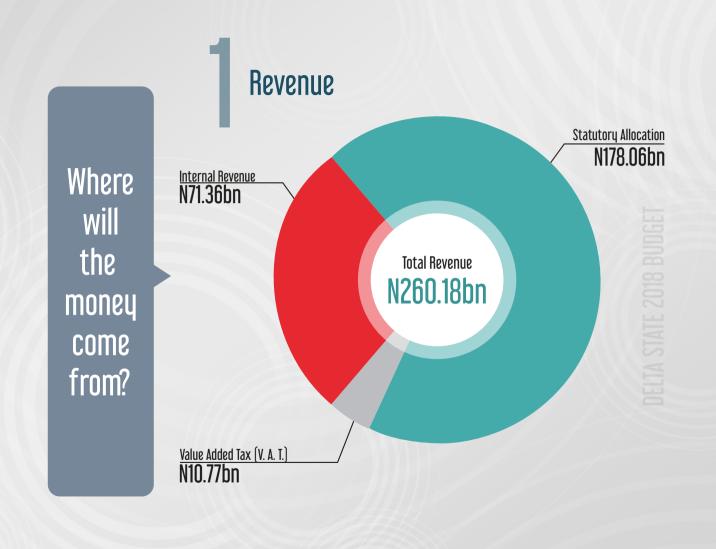

## Internally Generated Revenue

Where will the money come from?

Source: Delta State Government

Internally Generated Revenue

2018 Budget

Where will the money go?

N308.89bn

Source: Delta State Government