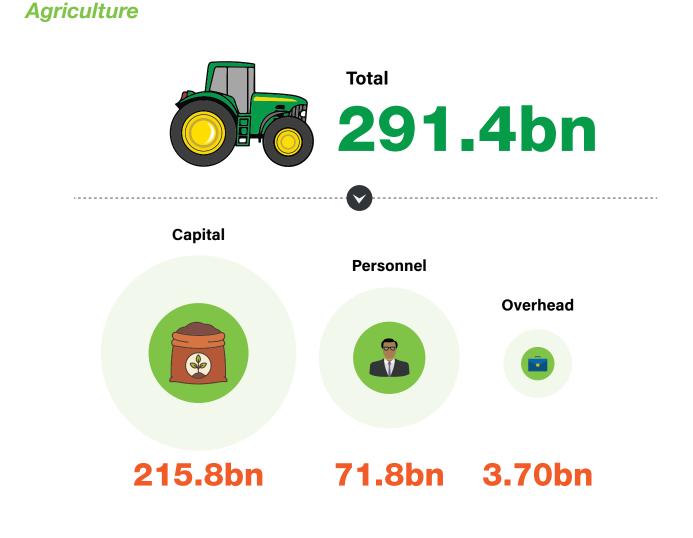

#### Total

Source: Budget Office of the Federation

Breakdown

Units in Naira

Source: Budget Office of the Federation

Breakdown

Units in Naira

Source: Budget Office of the Federation