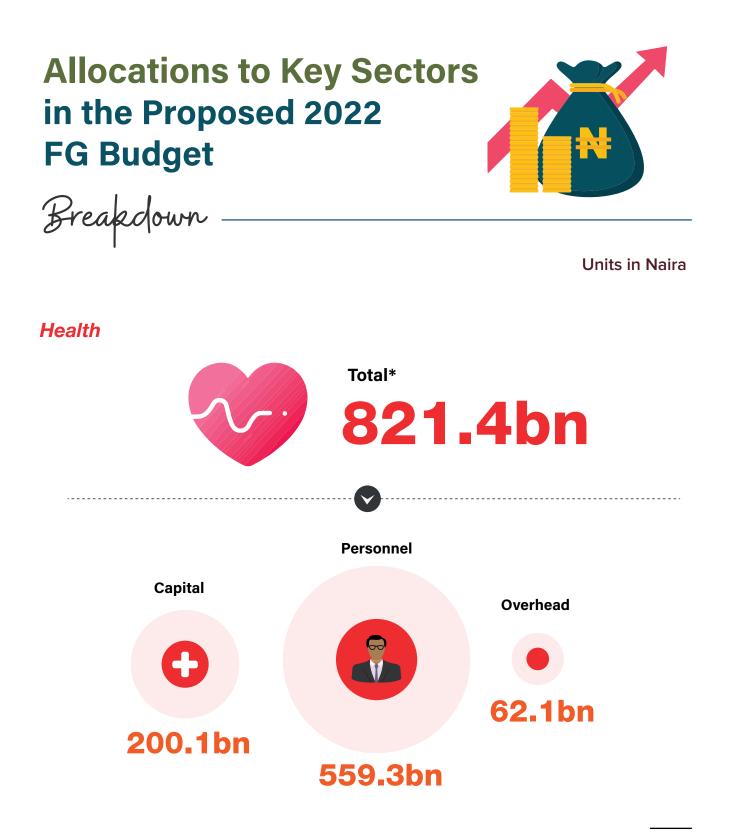

Breakdown

Units in Naira

Source: Budget Office of the Federation

Breakdown

**Units in Naira** 

Source: Budget Office of the Federation

\*This includes allocation of N54.05bn for Basic Health Care (BHCPF), N110.2bn for health related items in the Service Wide Vote and other items for the Ministry of Health