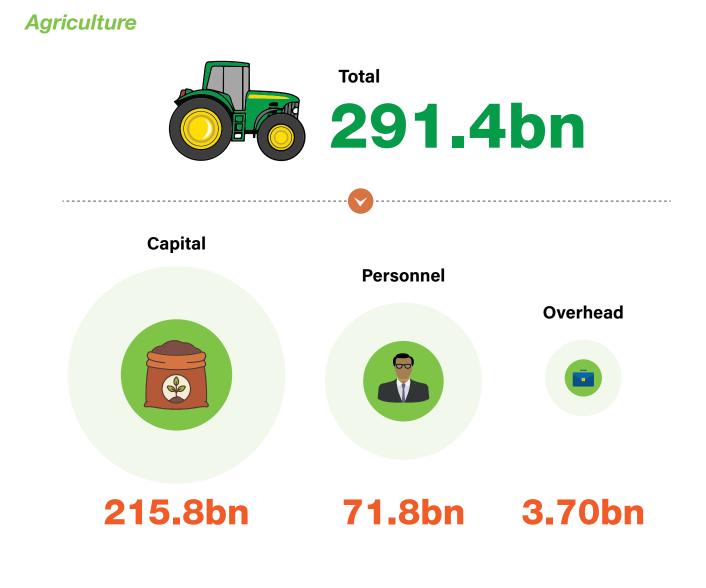

#### Total

Source: Budget Office of the Federation

Breakdown

Units in Naira

Source: Budget Office of the Federation

Breakdown

Units in Naira

Source: Budget Office of the Federation

budg

Source: Budget Office of the Federation

Units in Naira

Source: Budget Office of the Federation

FG 2022 Proposed Budget Sectoral Analysis

(c) 2021