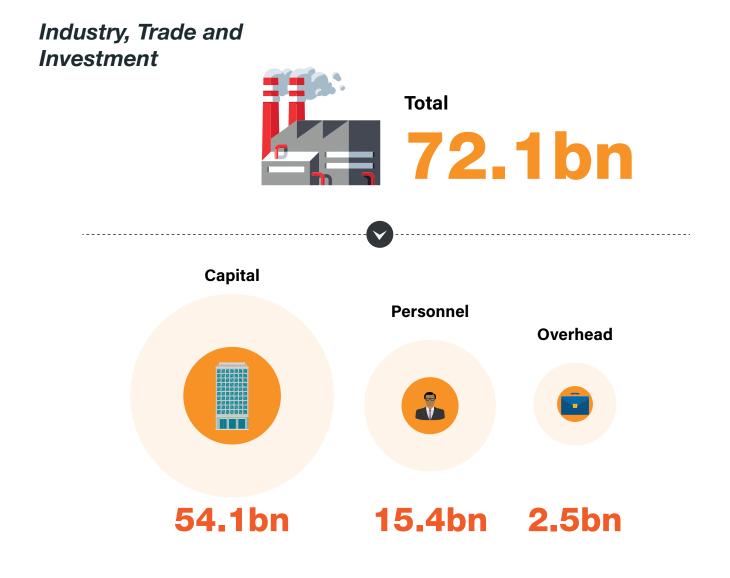

#### Total

Source: Budget Office of the Federation

Breakdown

Units in Naira

Source: Budget Office of the Federation

Breakdown

Units in Naira

Source: Budget Office of the Federation

budg

Source: Budget Office of the Federation

Units in Naira

Source: Budget Office of the Federation

FG 2022 Proposed Budget Sectoral Analysis

(c) 2021