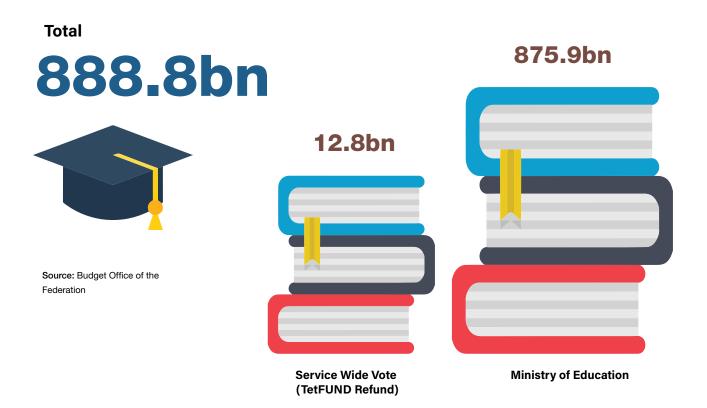

### **Education**

Note: The N139.23bn allocation for Universal Basic Education Commission (UBEC) (comprising its N108.1bn for Personnel and N31.1bn for capital expendiutre) is already included in the N875.9bn allocation to the Federal Ministry of Education. (See Page 1,224 of the 2022 MDA's Proposed Budget Details on Budget Office of the Federation). However, we note that Page 3 of the 2022 Citizens Guide to the FG Budget published by the Budget Office for the Federation, N108.1bn allocation for UBEC is captured separately,