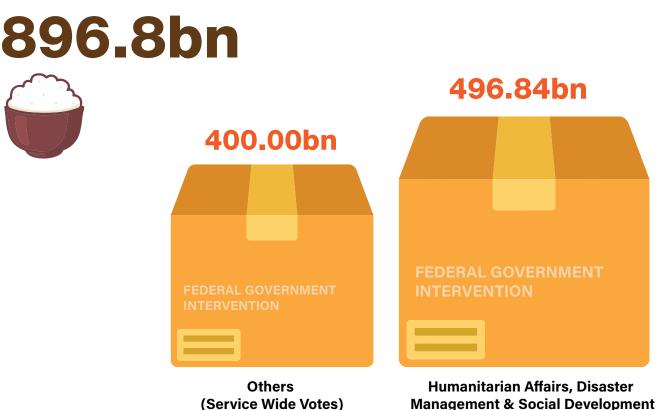

Breakdown

BudgITng

Units in Naira

Breakdown

**Units in Naira** 

**Security** 

\*Police and Military related spending in Service Wide Vote

**Units in Naira** 

#### Total

Source: Budget Office of the Federation

Breakdown

Units in Naira

Source: Budget Office of the Federation

Breakdown

Units in Naira

Source: Budget Office of the Federation