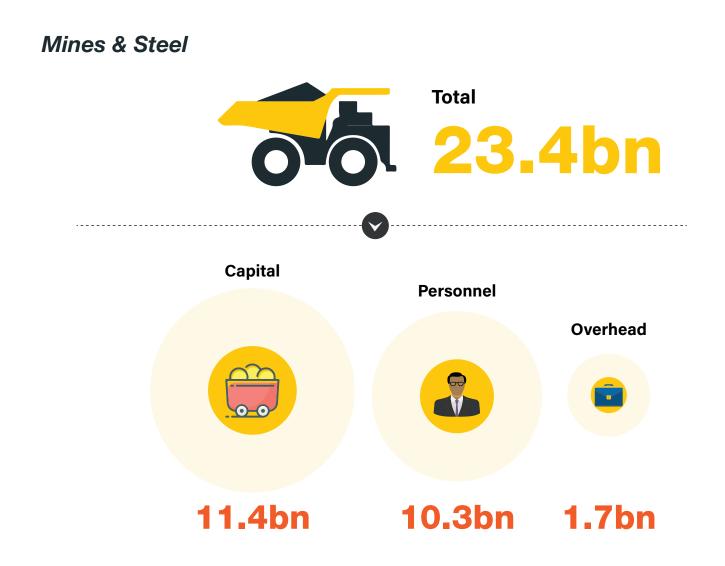

#### Total

Source: Budget Office of the Federation

Breakdown

Units in Naira

Source: Budget Office of the Federation

Breakdown

Units in Naira

Source: Budget Office of the Federation