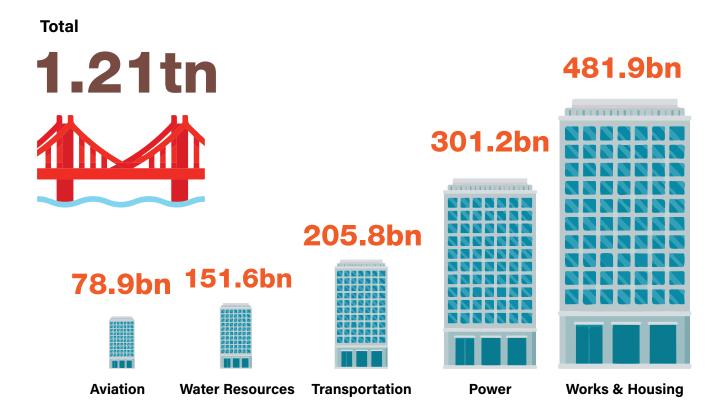

Units in Naira

Breakdown

Infrastructure\*

Source: Budget Office of the Federation

budg

Units in Naira

Breakdown

Social Development and Poverty Reduction Programmes\*