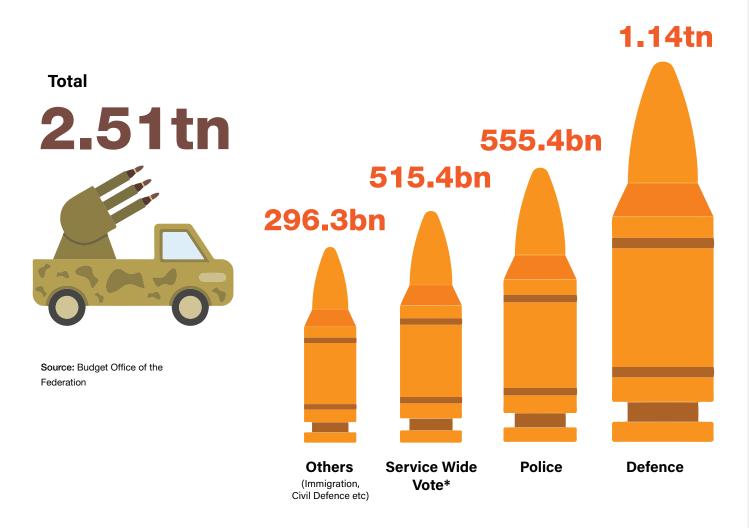

Breakdown

BudgITng

Units in Naira

Breakdown

**Units in Naira** 

**Security** 

\*Police and Military related spending in Service Wide Vote

**Units in Naira** 