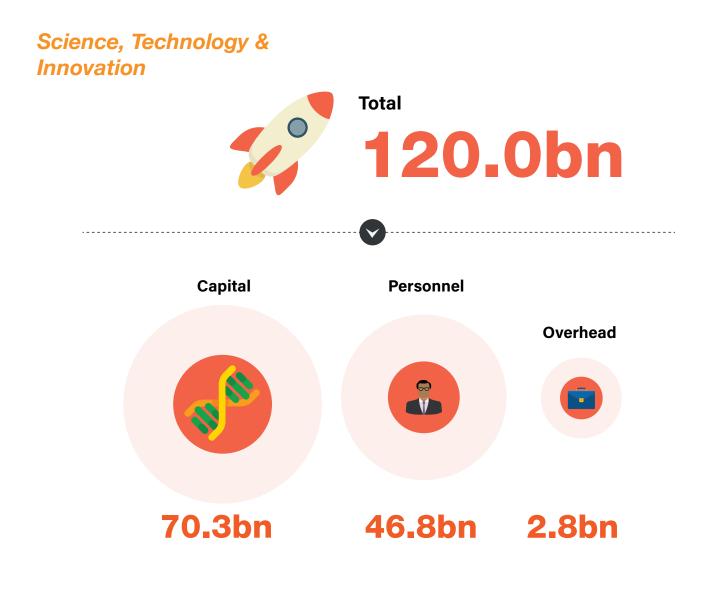

#### Total

Source: Budget Office of the Federation

Breakdown

Units in Naira

Source: Budget Office of the Federation

Breakdown

Units in Naira

Source: Budget Office of the Federation