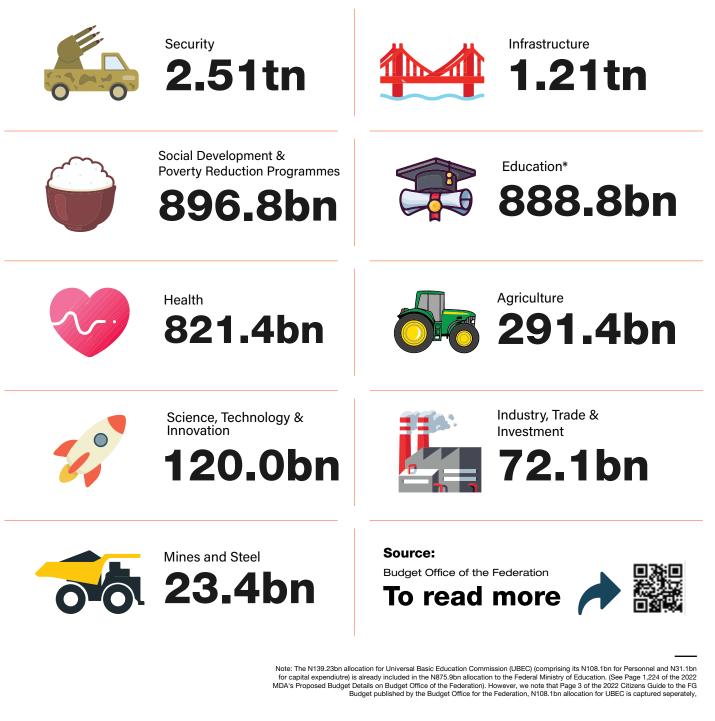

Breakdown

BudgITng

Units in Naira

Breakdown

**Units in Naira** 

**Security** 

\*Police and Military related spending in Service Wide Vote

**Units in Naira** 

Breakdown

### **Education**

Note: The N139.23bn allocation for Universal Basic Education Commission (UBEC) (comprising its N108.1bn for Personnel and N31.1bn for capital expendiutre) is already included in the N875.9bn allocation to the Federal Ministry of Education. (See Page 1,224 of the 2022 MDA's Proposed Budget Details on Budget Office of the Federation). However, we note that Page 3 of the 2022 Citizens Guide to the FG Budget published by the Budget Office for the Federation, N108.1bn allocation for UBEC is captured separately,

Units in Naira

Breakdown

Infrastructure\*

Source: Budget Office of the Federation

budg

Units in Naira

Breakdown

Social Development and Poverty Reduction Programmes\*

#### Total

Source: Budget Office of the Federation

Breakdown

Units in Naira

Source: Budget Office of the Federation

Breakdown

Units in Naira

Source: Budget Office of the Federation

Breakdown

Units in Naira

Source: Budget Office of the Federation

Breakdown

**Units in Naira** 

Source: Budget Office of the Federation

\*This includes allocation of N54.05bn for Basic Health Care (BHCPF), N110.2bn for health related items in the Service Wide Vote and other items for the Ministry of Health

budg

Source: Budget Office of the Federation

Units in Naira

Source: Budget Office of the Federation

FG 2022 Proposed Budget Sectoral Analysis

(c) 2021