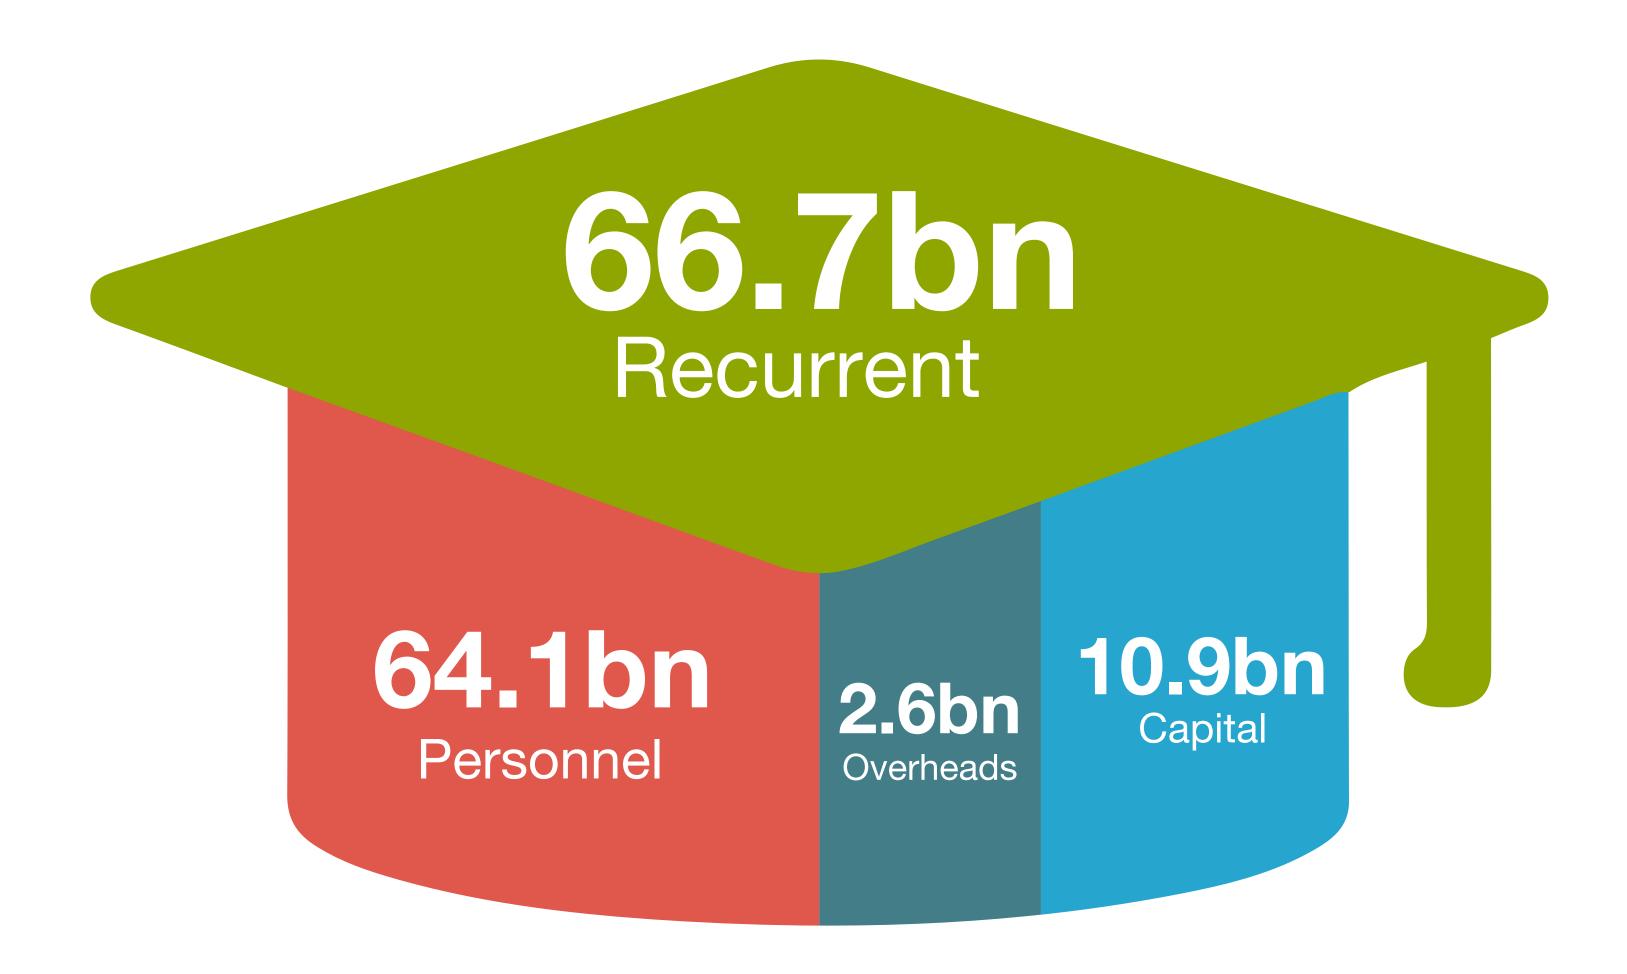

#### 2022 FG Education Proposed Budget The Universities

Amount in Naira (₦)

Total allocation to the Ministry of Education for 44 Universities was

355.47bn

320.7bn Personnel

6.1bn Overheads 326.9bn Recurrent 25.5bn Capital