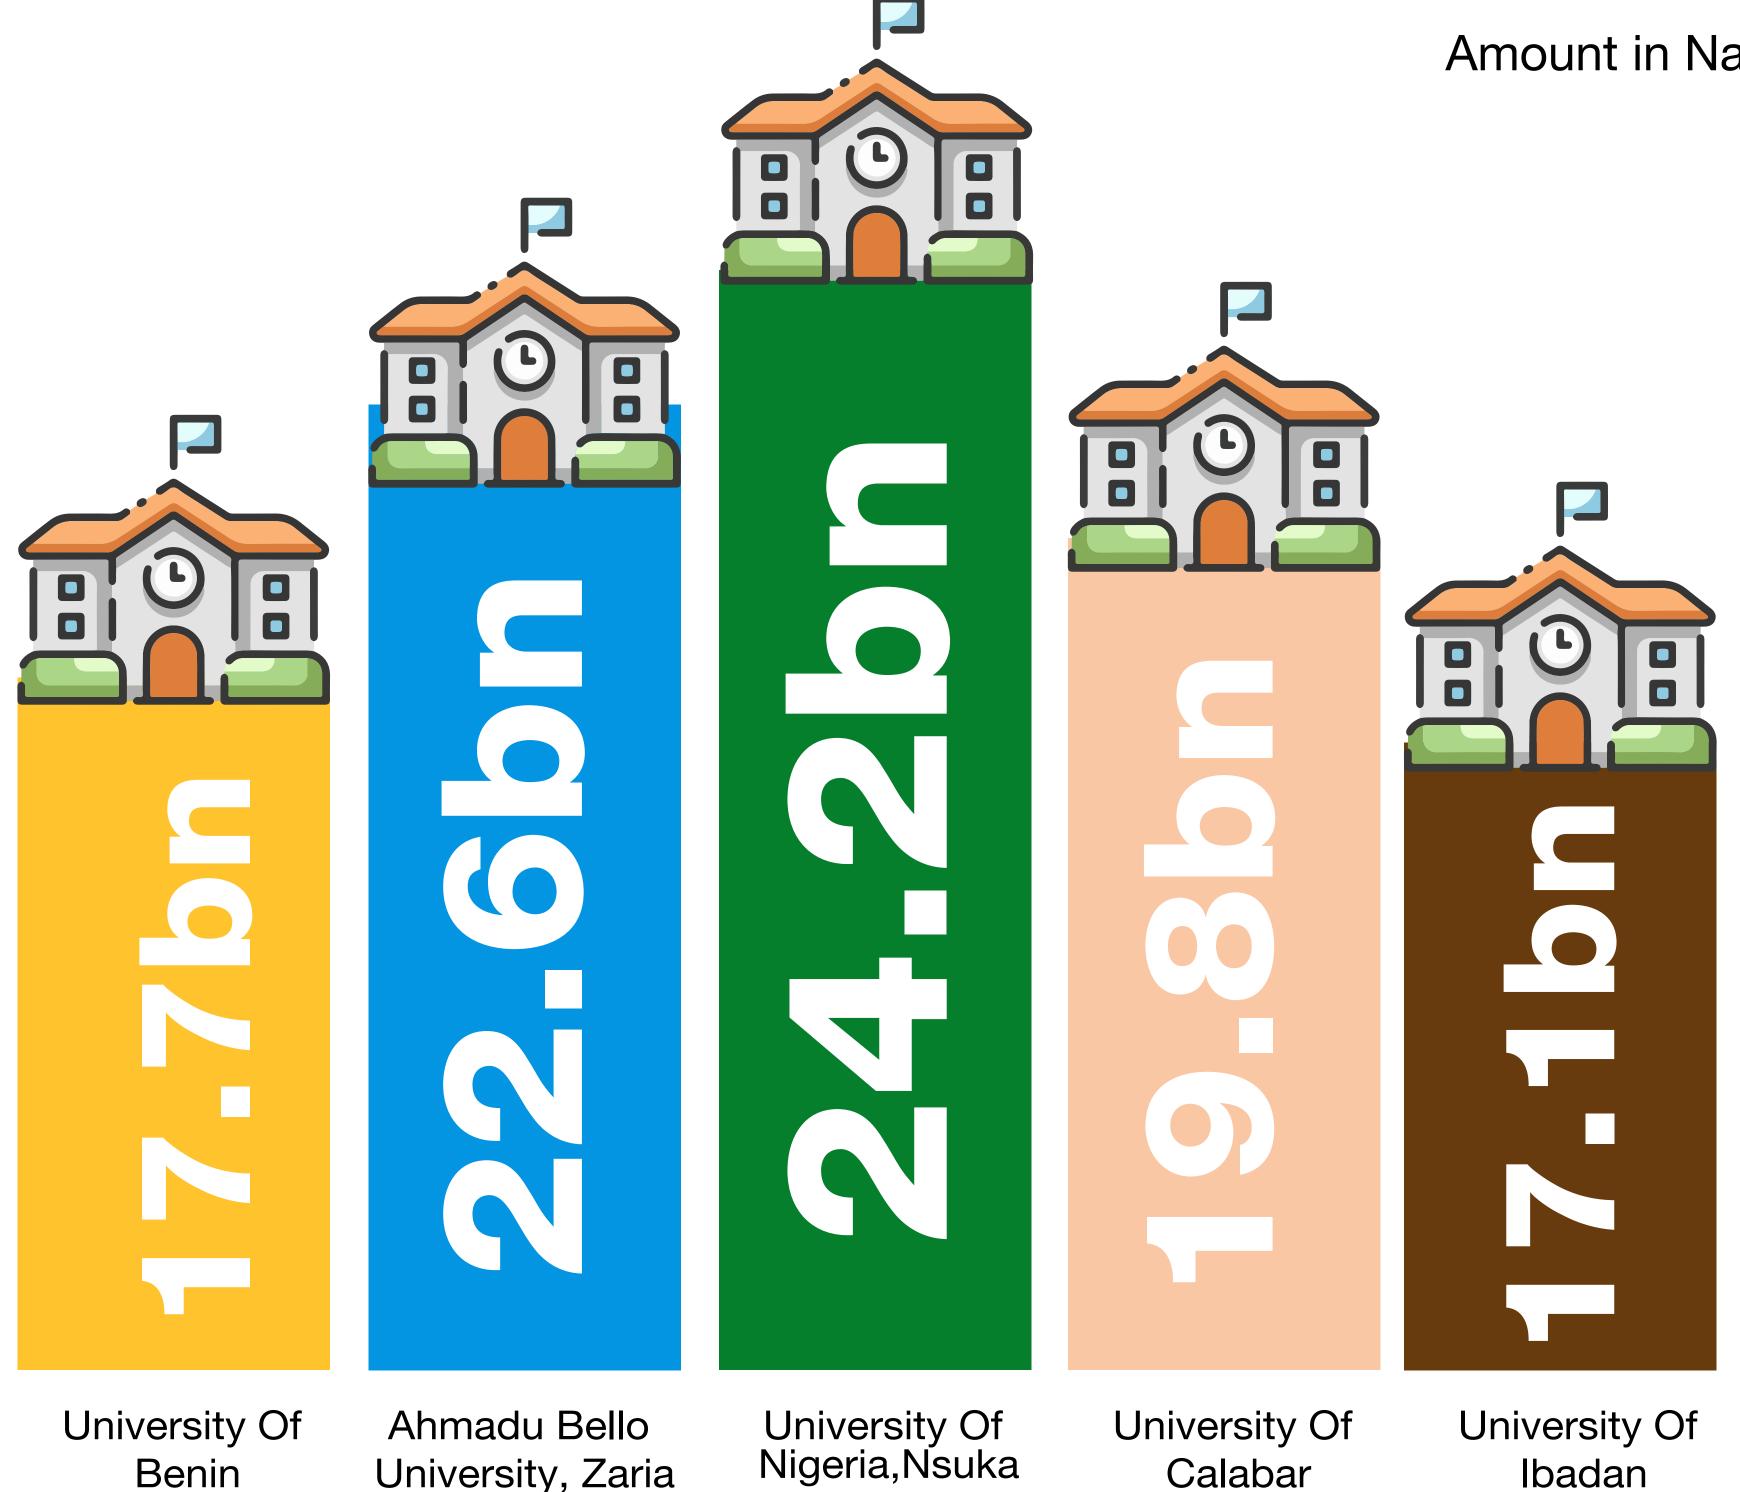

#### 2022 FG Education Proposed Budget The Universities

Top 5 University with the Highest Total Allocation

Amount in Naira (₦)

University, Zaria