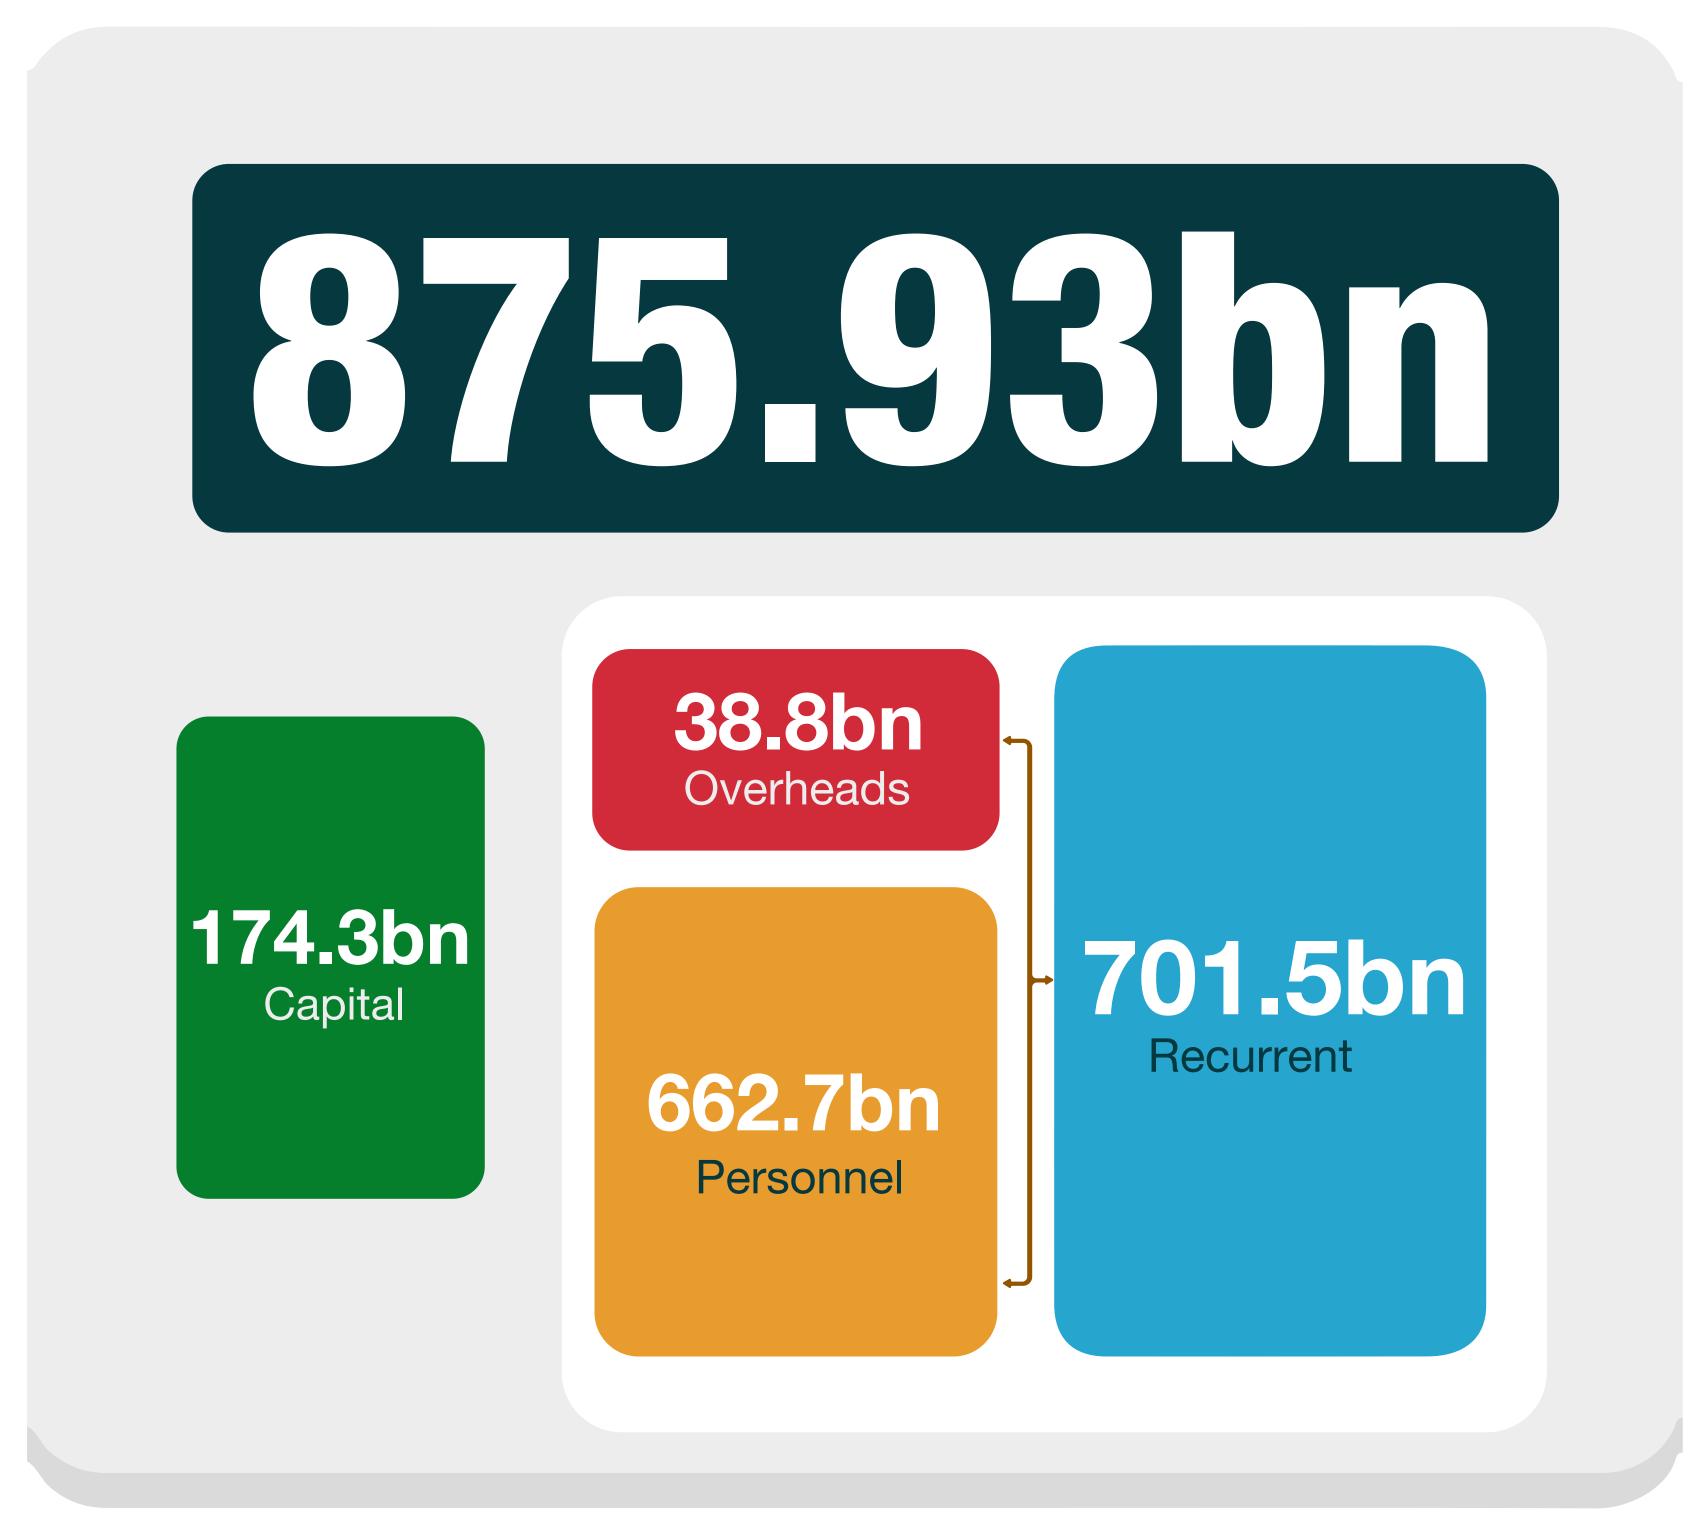

#### 2022 FG Education Proposed Budget The Universities

Amount in Naira (₦)

Total allocation to the Ministry of Education for 44 Universities was

355.47bn

320.7bn Personnel

6.1bn Overheads 326.9bn Recurrent 25.5bn Capital