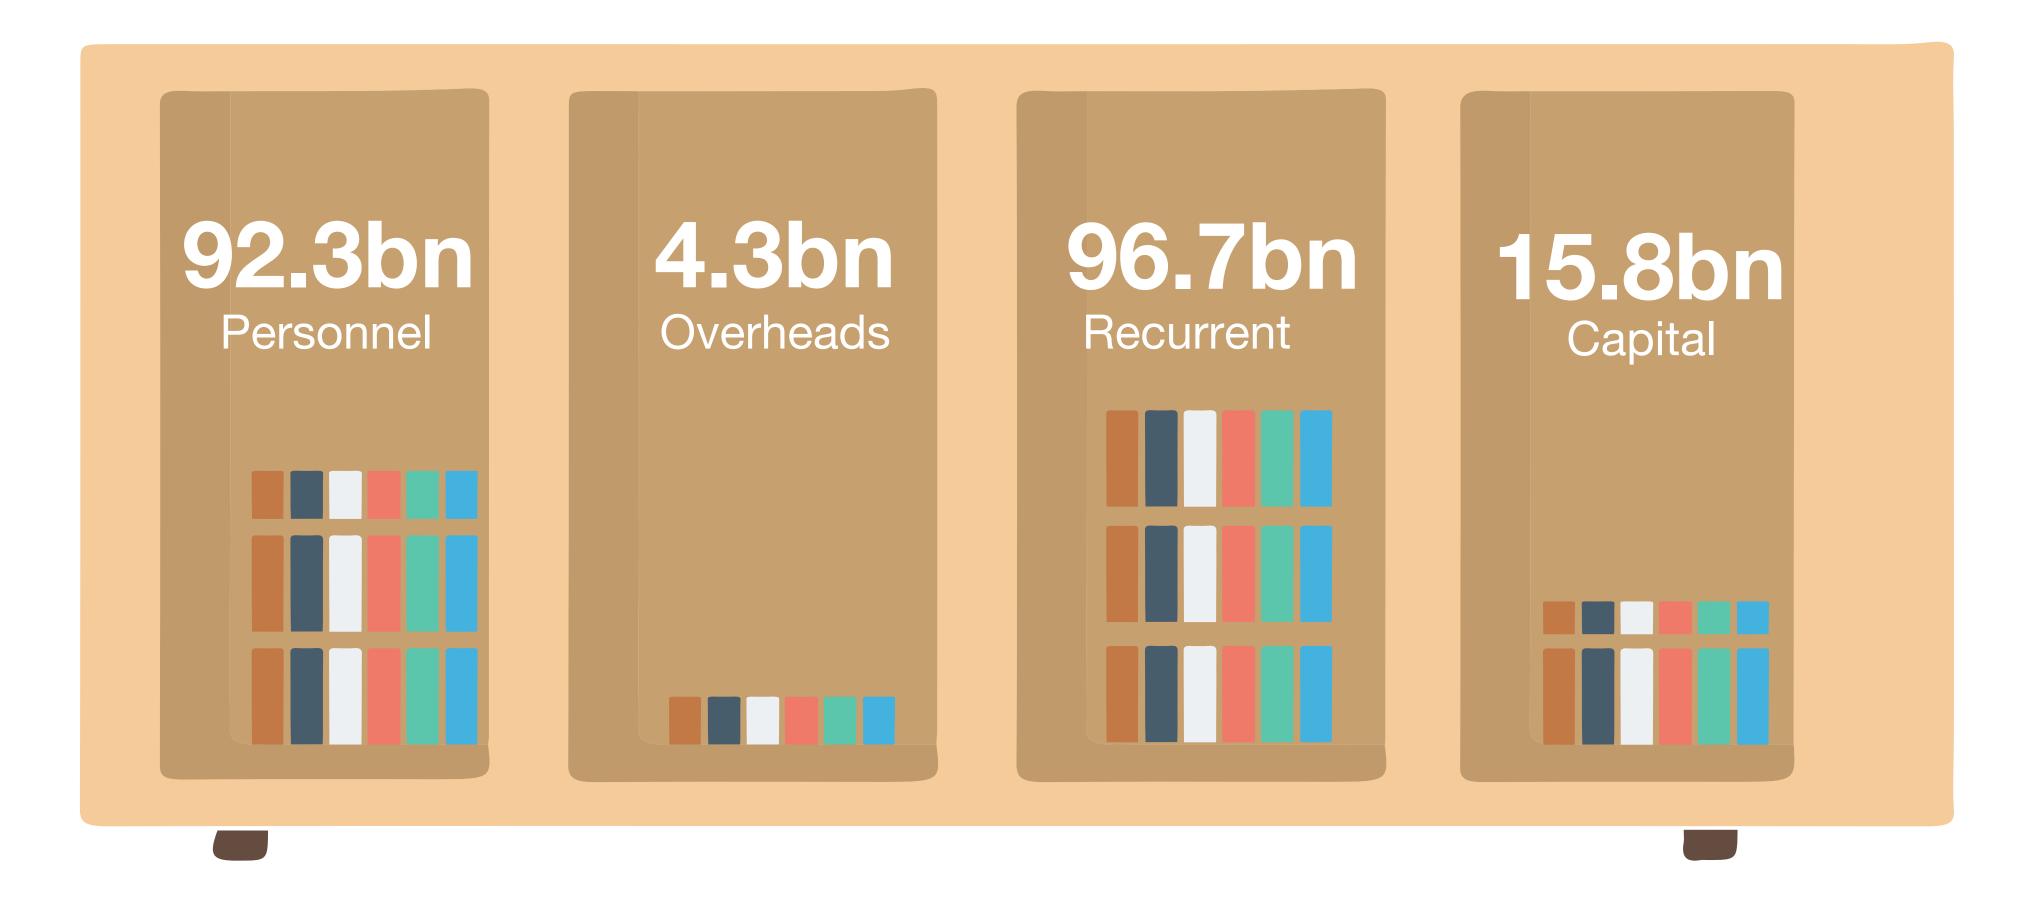

University Of Nigeria, Nnsuka

Total allocation to the Education Ministry for 33 Polytechnics was

Amount in Naira (N)

# 112.46bn

There are 33 Federal Polytechnics in Nigeria as captured in the 2022 budget. This means that 6 new polytechnics have been added to the existing 27 polytechnics. Allocations to the 6 new polytechnics are captured below