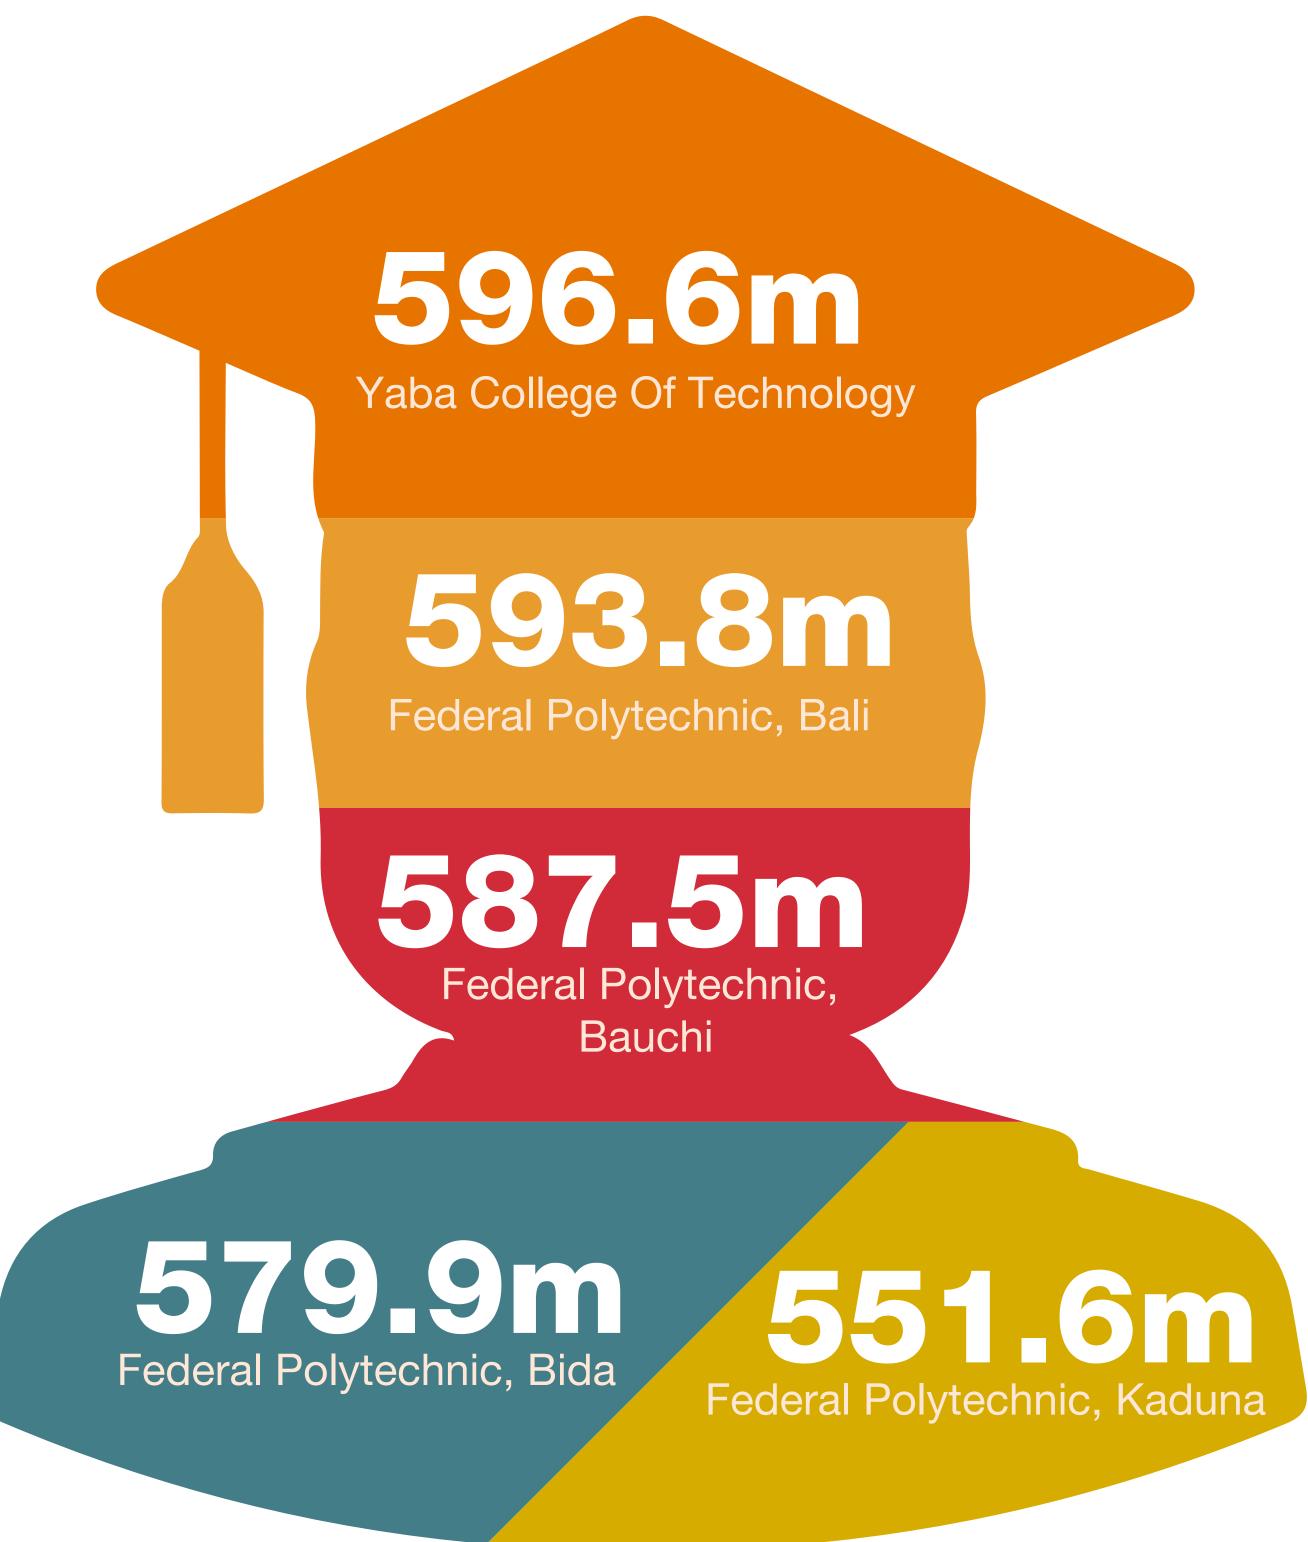

#### 2022 FG Education Proposed Budget The Universities

Top 5 Agencies with the Highest Capital Allocation

Amount in Naira (N)

National Open University

University Of Lagos

Federal University Lokoja

Ahmadu Bello University, Zaria