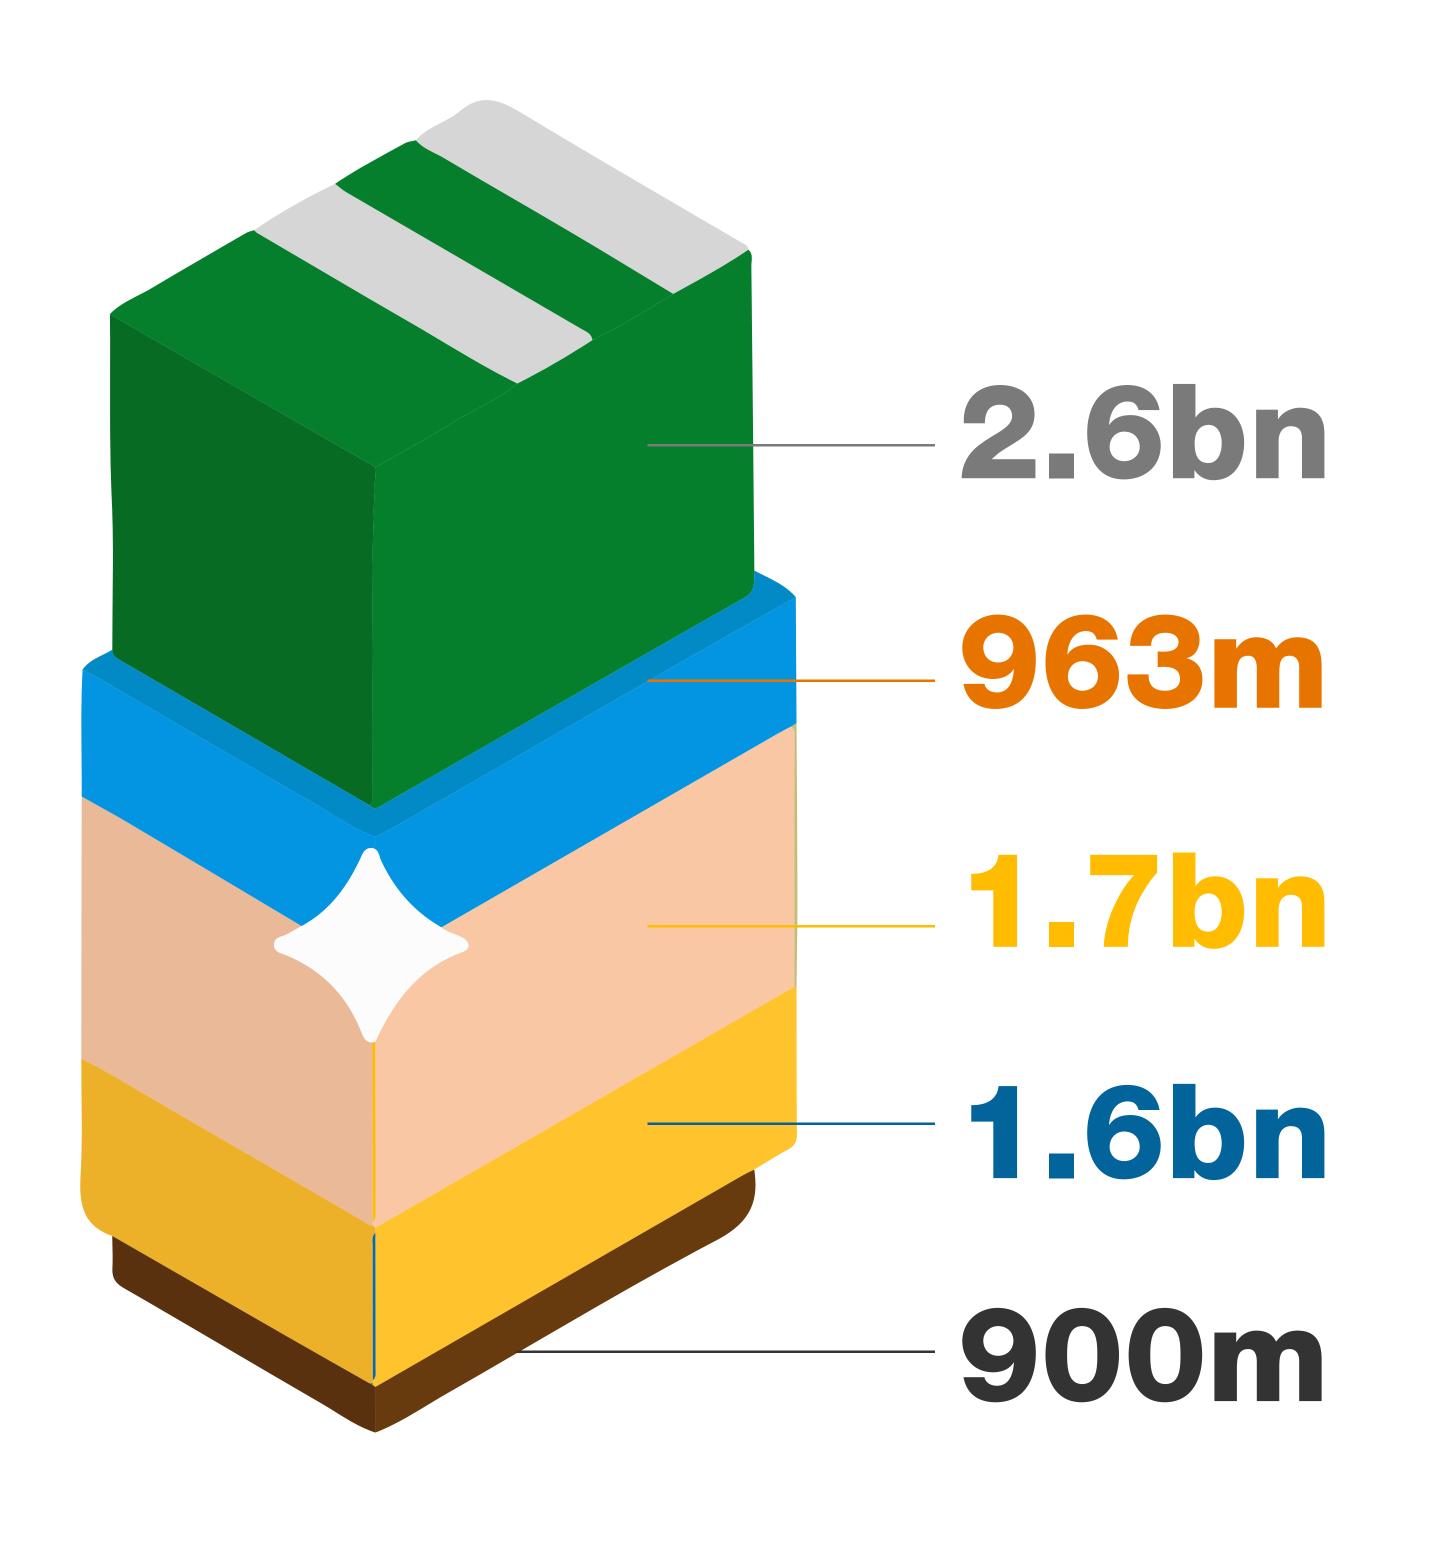

#### 2022 FG Education Proposed Budget The Universities

Top 5 Agencies with the Highest Capital Allocation

Amount in Naira (N)

National Open University

University Of Lagos

Federal University Lokoja

Ahmadu Bello University, Zaria