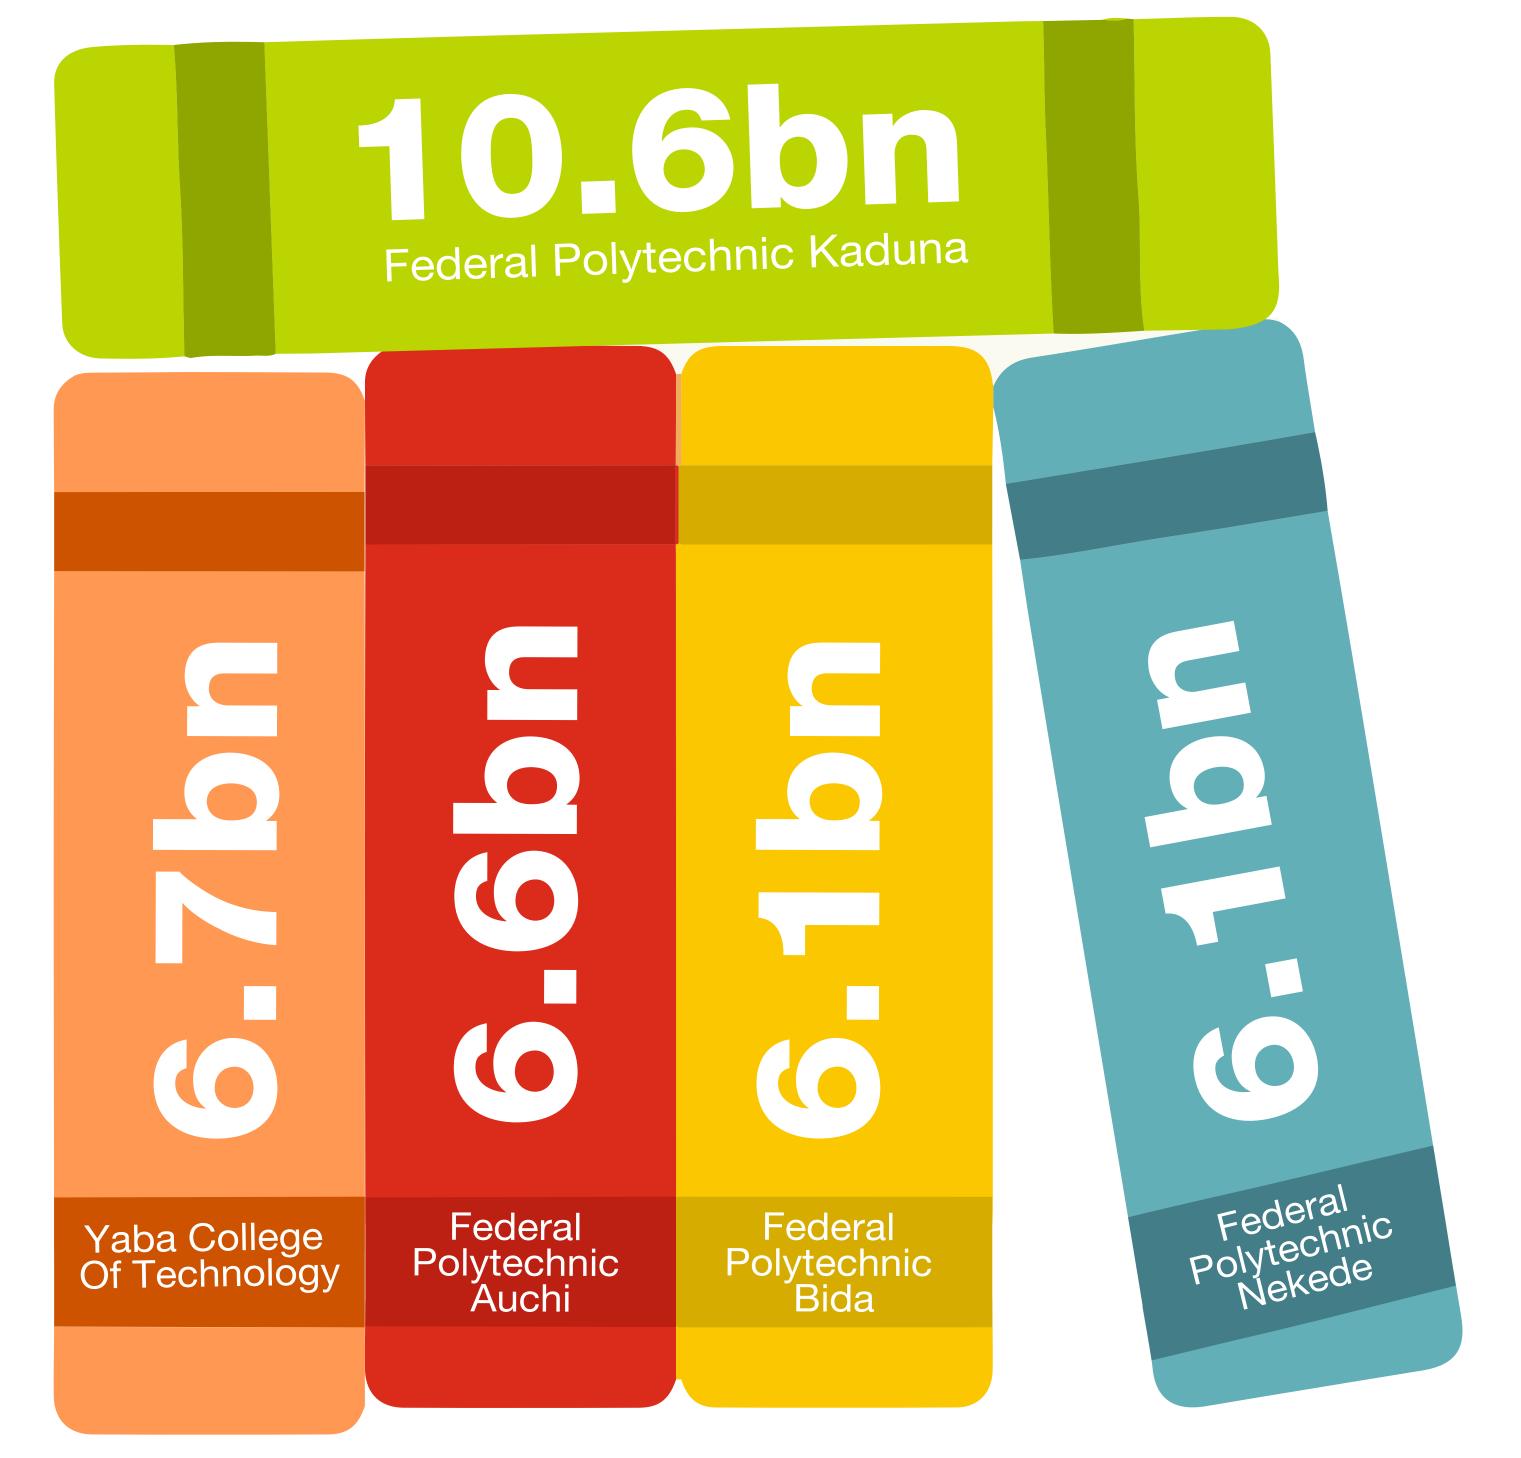

Federal Polytechnic, Monguno, Borno State

Federal Polytechnic, Wannune, Benue State

12bn Federal Po Benue Stat

Top 5 Polytechnics with the Highest Total Allocation

**Total Allocation/Agencies** 

Amount in Naira (N)