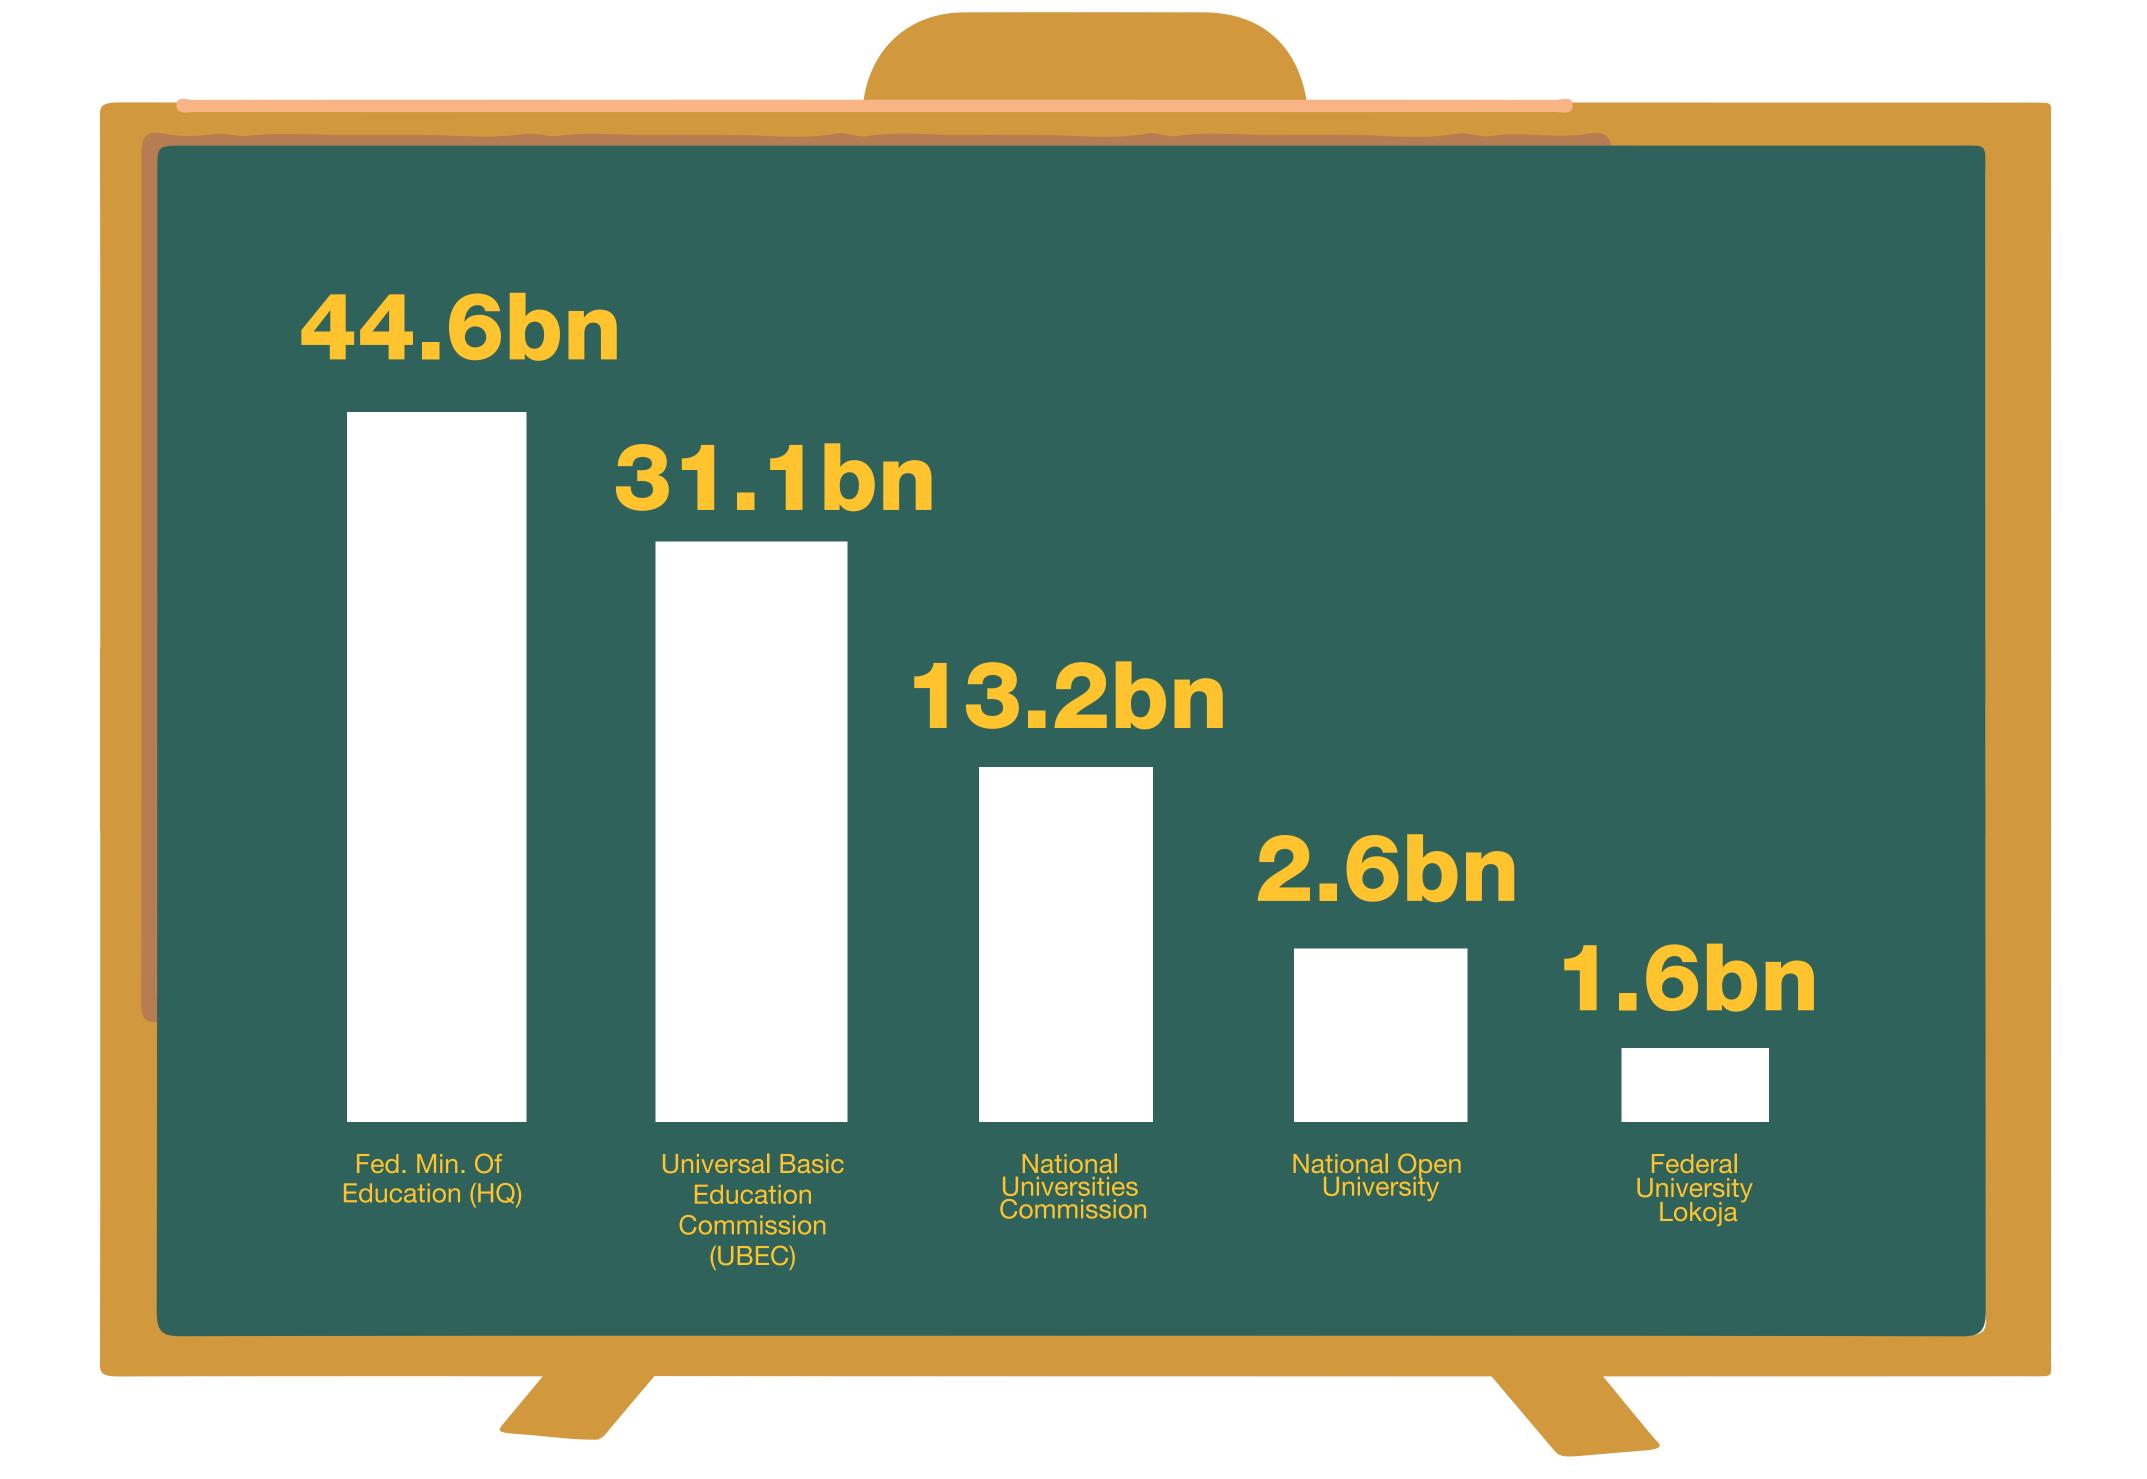

#### Top 5 Agencies with the Highest Capital Allocation

**Capital Allocation/Agencies** 

Amount in Naira (₦)