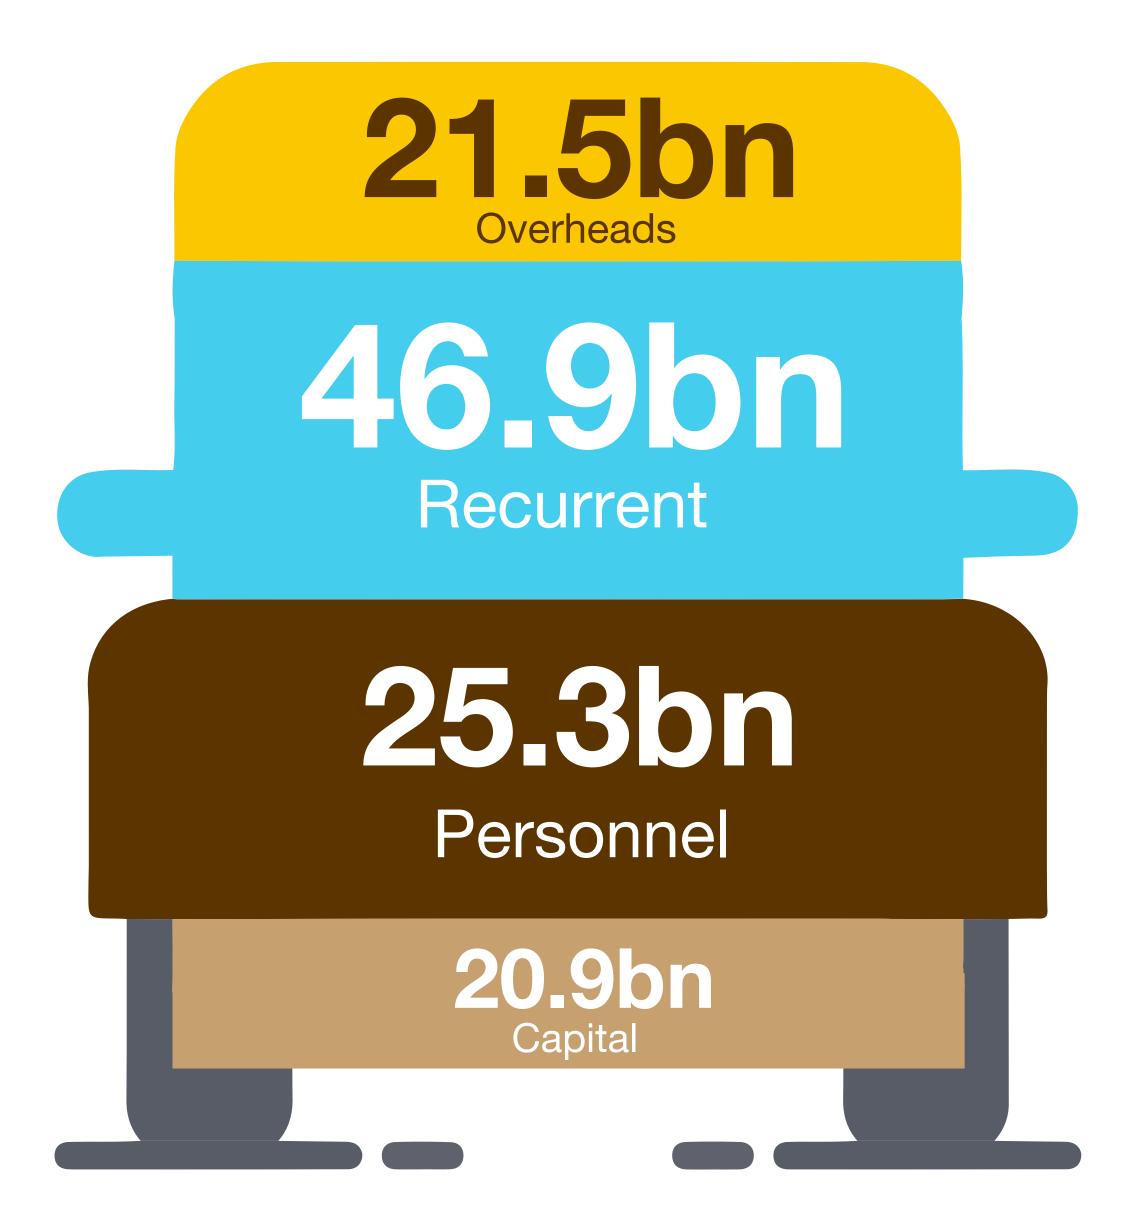

#### 2022 FG Education Proposed Budget The Universities

Amount in Naira (₦)

Total allocation to the Ministry of Education for 44 Universities was

355.47bn

320.7bn Personnel

6.1bn Overheads 326.9bn Recurrent 25.5bn Capital