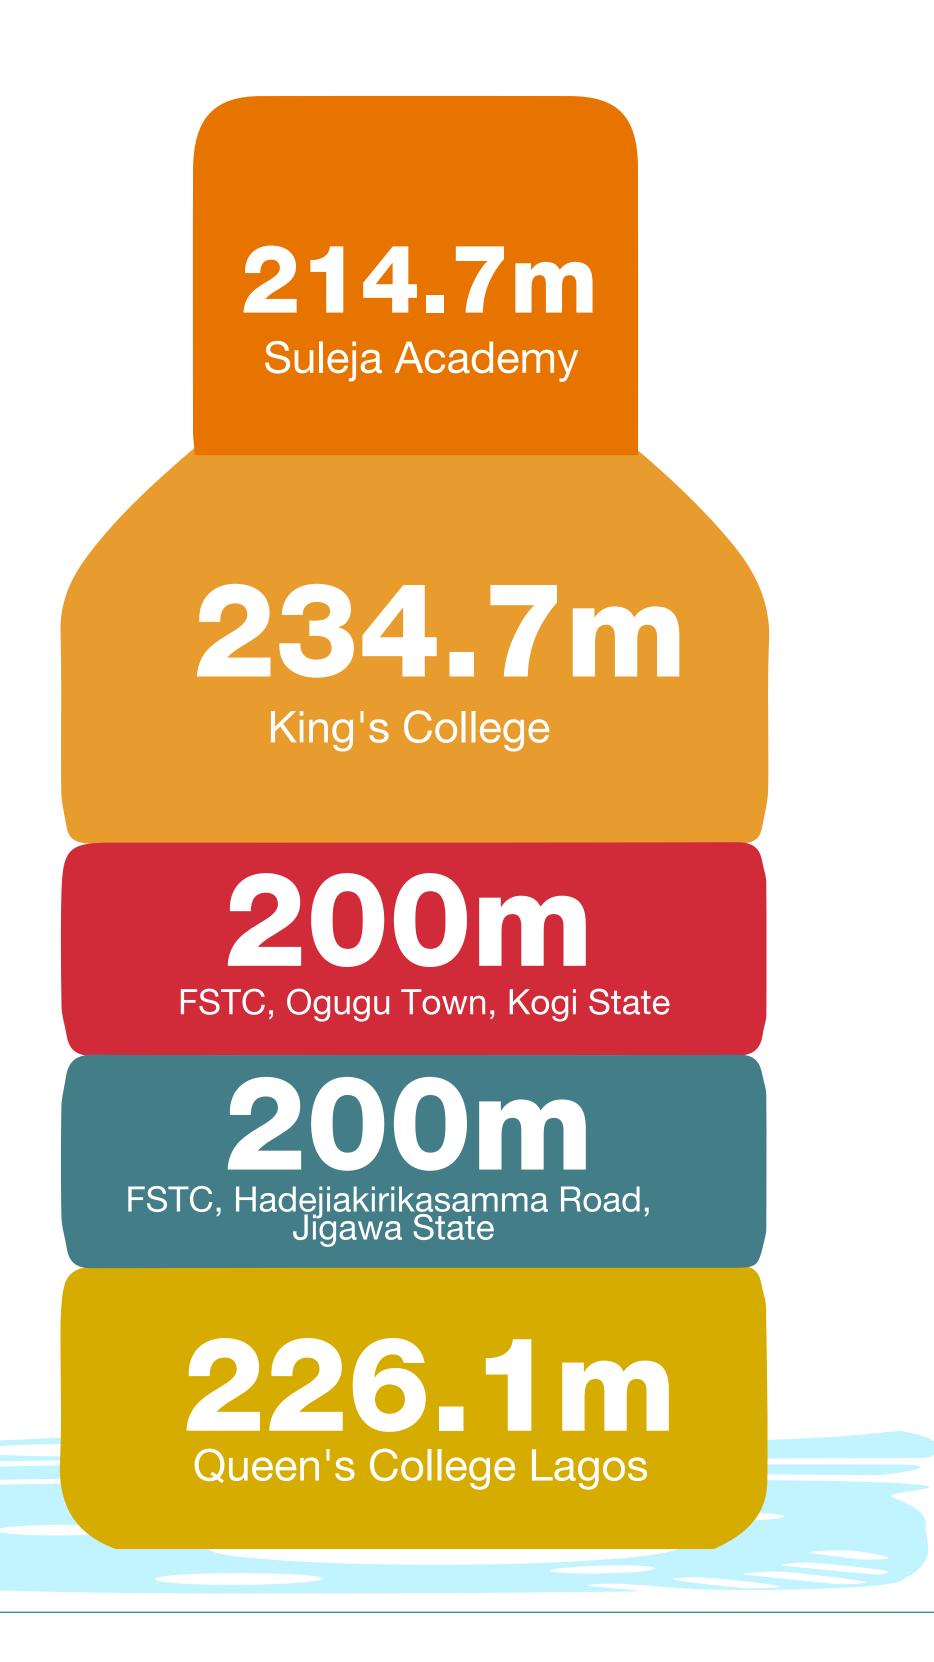

#### 2022 FG Education Proposed Budget The Unity Schools

Top 5 Unity Schools with the Highest Captial Allocation

Capital Allocation/Agencies