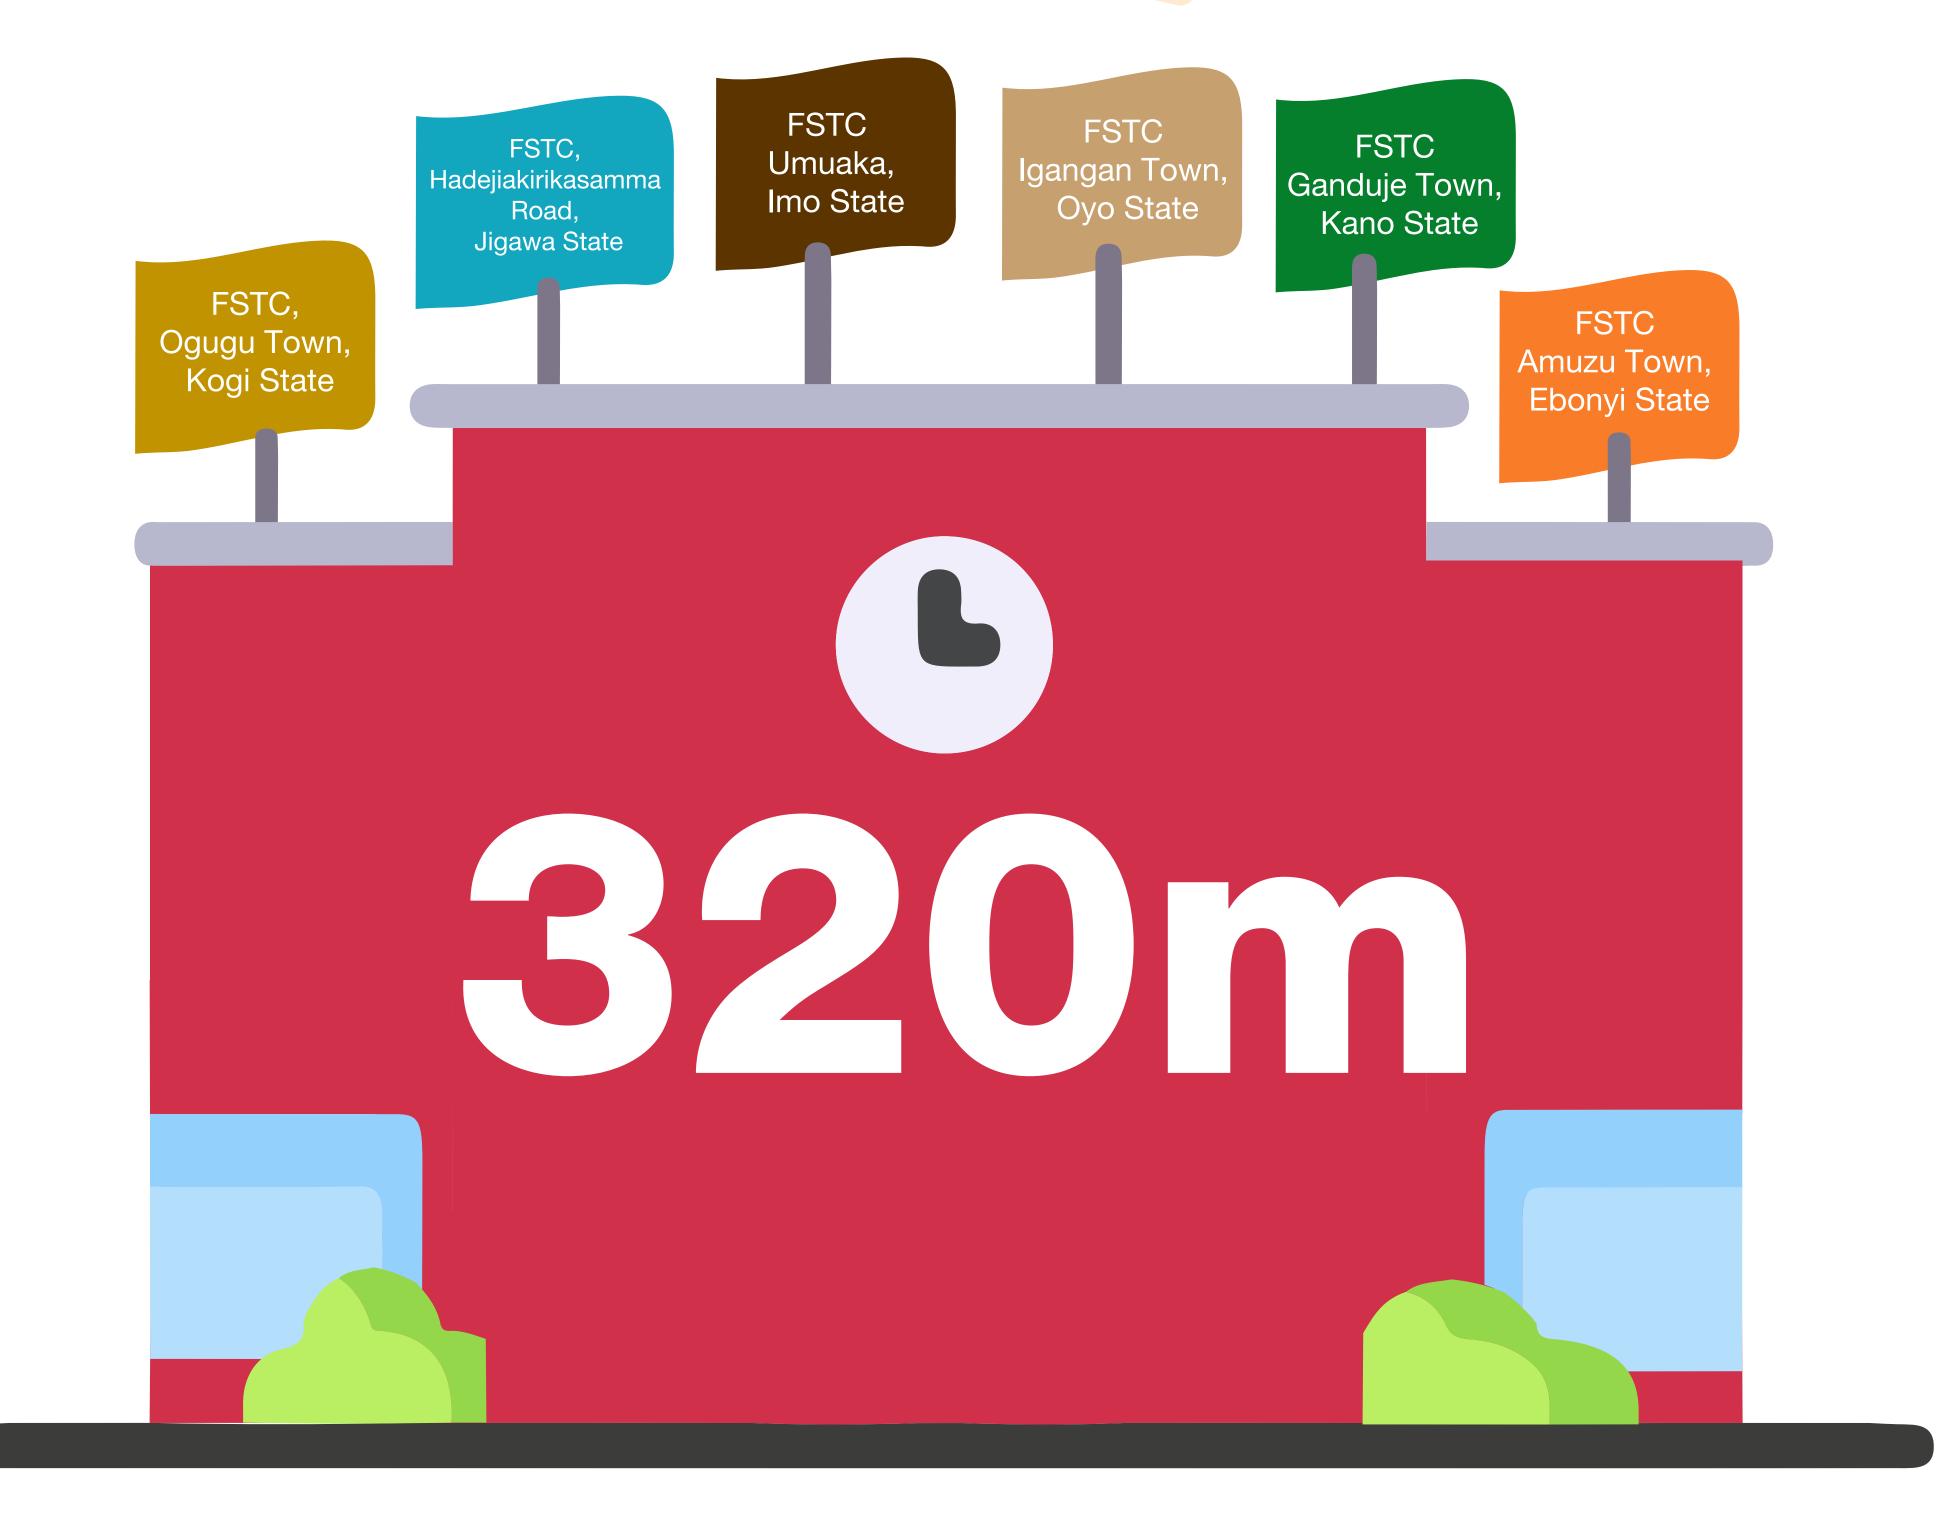

## 2022 FG Education Proposed Budget The Unity Schools

Allocation to the latest Unity Schools

Amount in Naira (N)