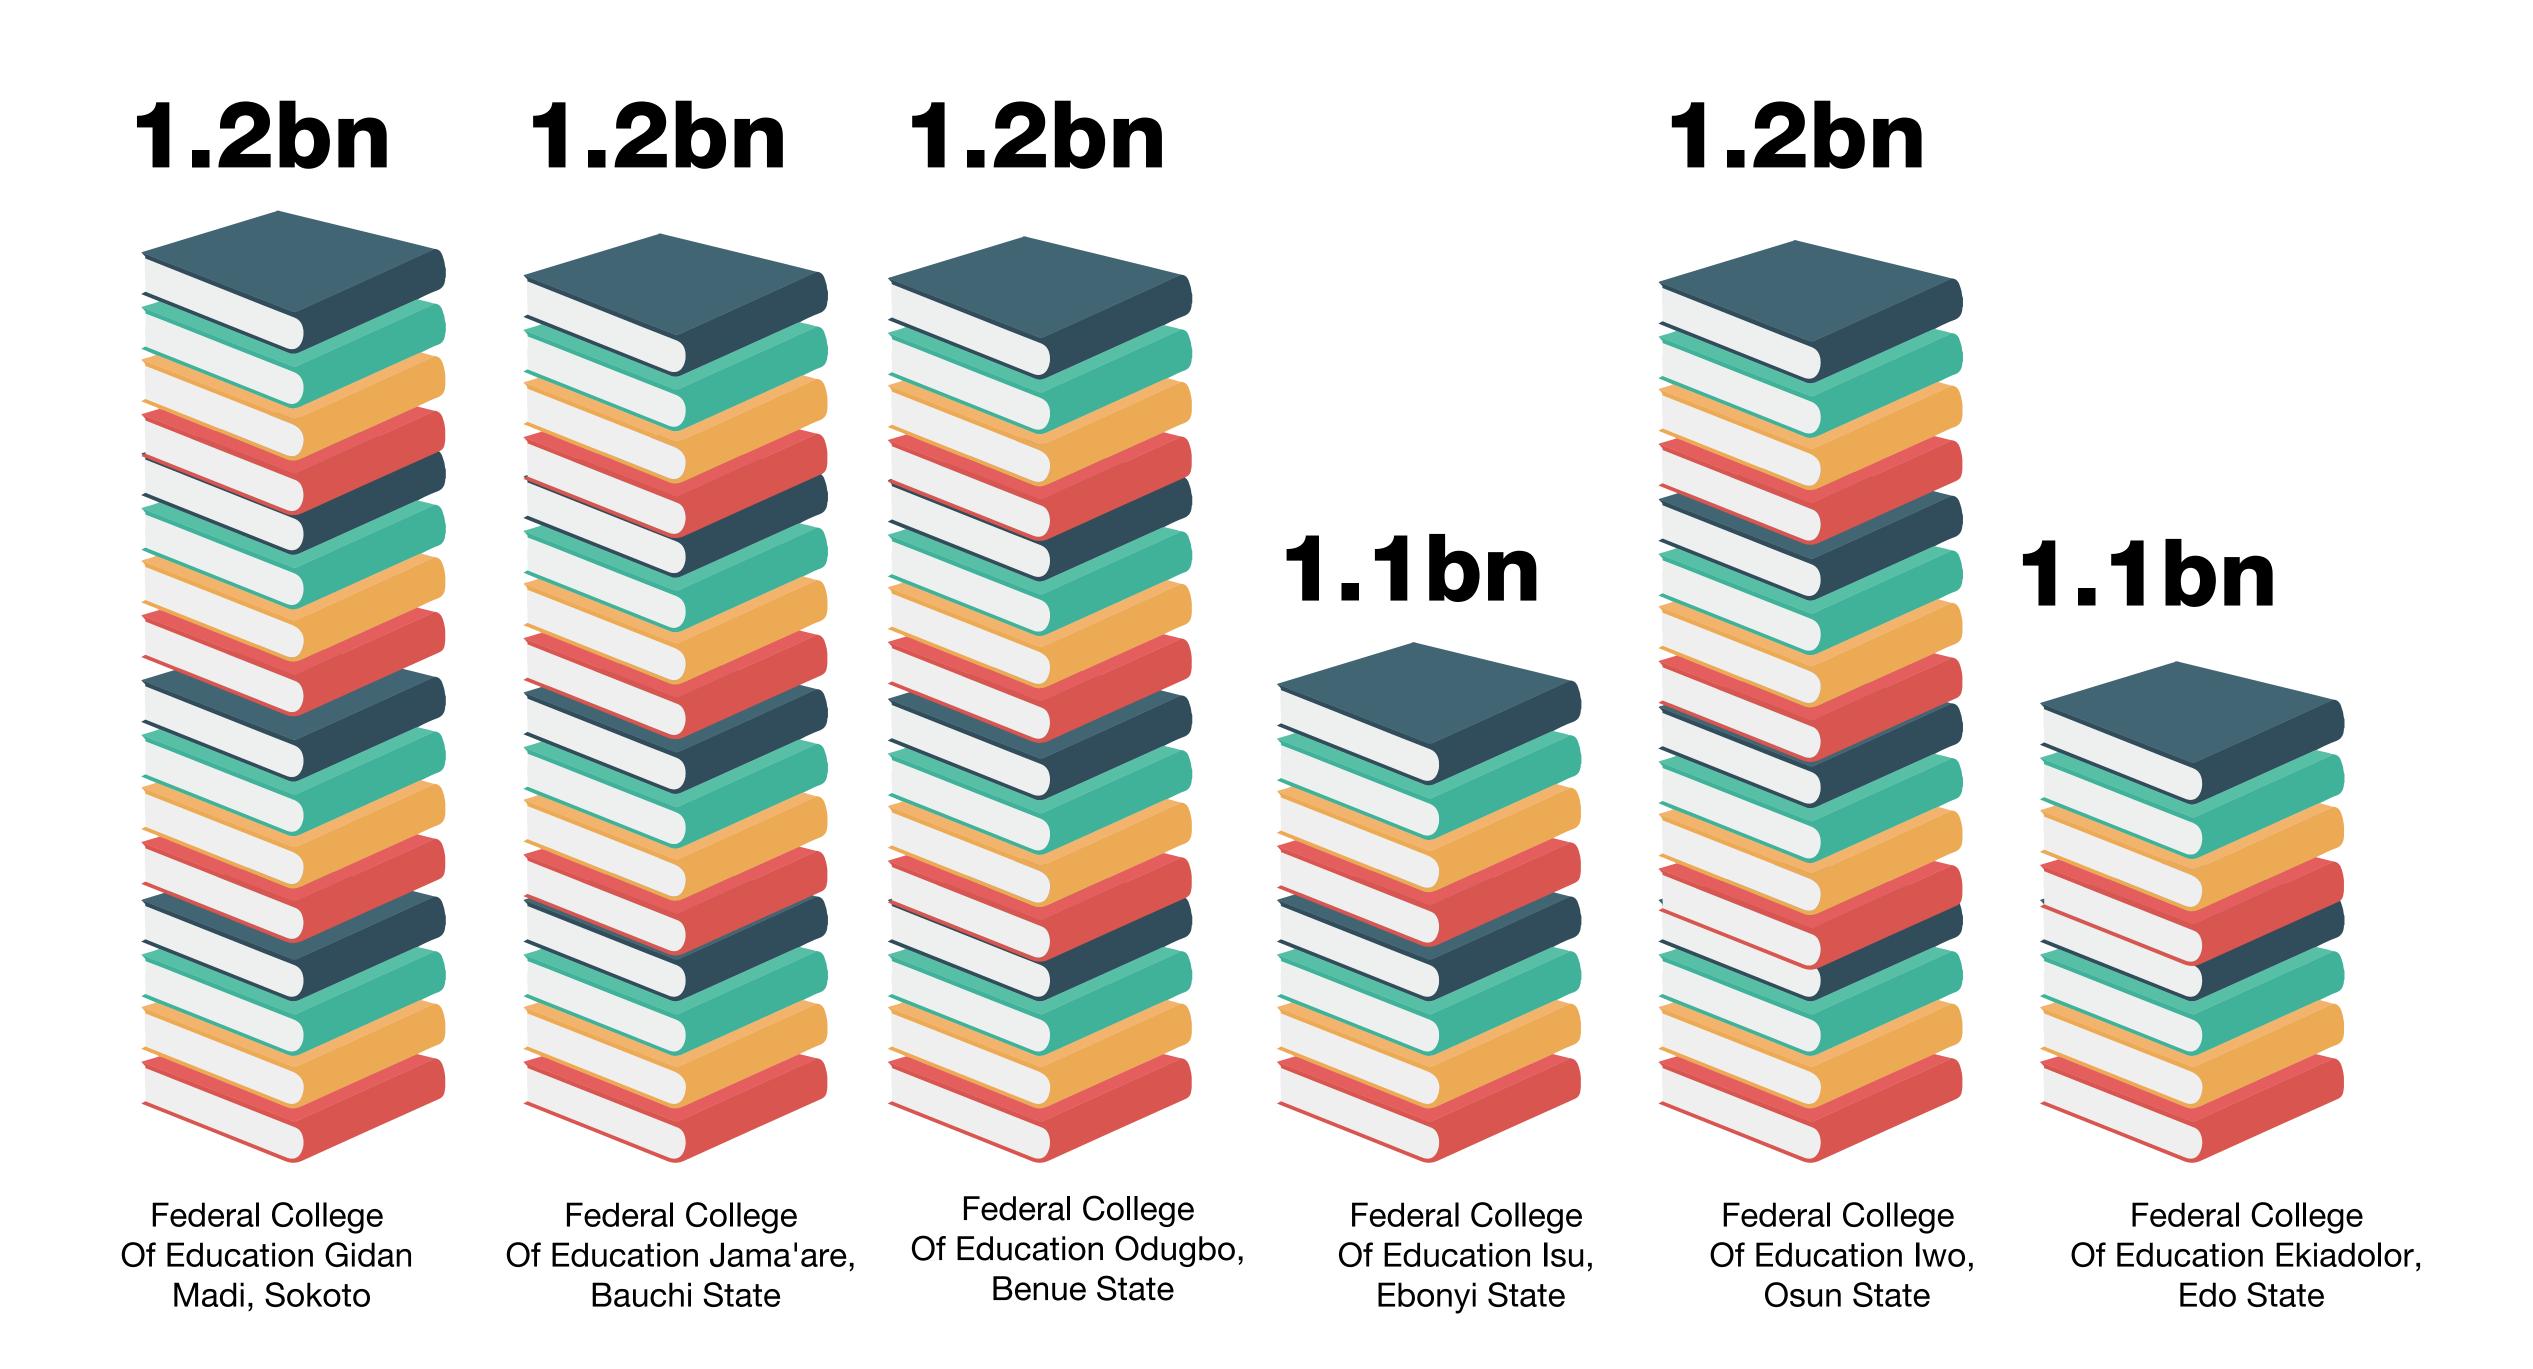

Top 5 Agencies with the Highest Capital Allocation

Amount in Naira (N)

Allocation to the 27 CoEs

77.6200

Amount in Naira (₦)

Leaving an average sum of N2.87bn for each College of Education

Allocation to the latest CoEs

Amount in Naira (₦)

Top 5 CoEs with the Highest Total Allocation

**Total Allocation/Agencies** 

Amount in Naira (₩)

Top 5 CoEs with the Highest Captial Allocation

**Capital Allocation/Agencies** 

Amount in Naira (N)

500m 500m 500m 550.2m Federal College Federal College Federal College Federal College Of Of Education Of Education, Education Of Education Gidan Madi, Sokoto Eha-amufu Jama'are, Bauchi State Odugbo, Benue State