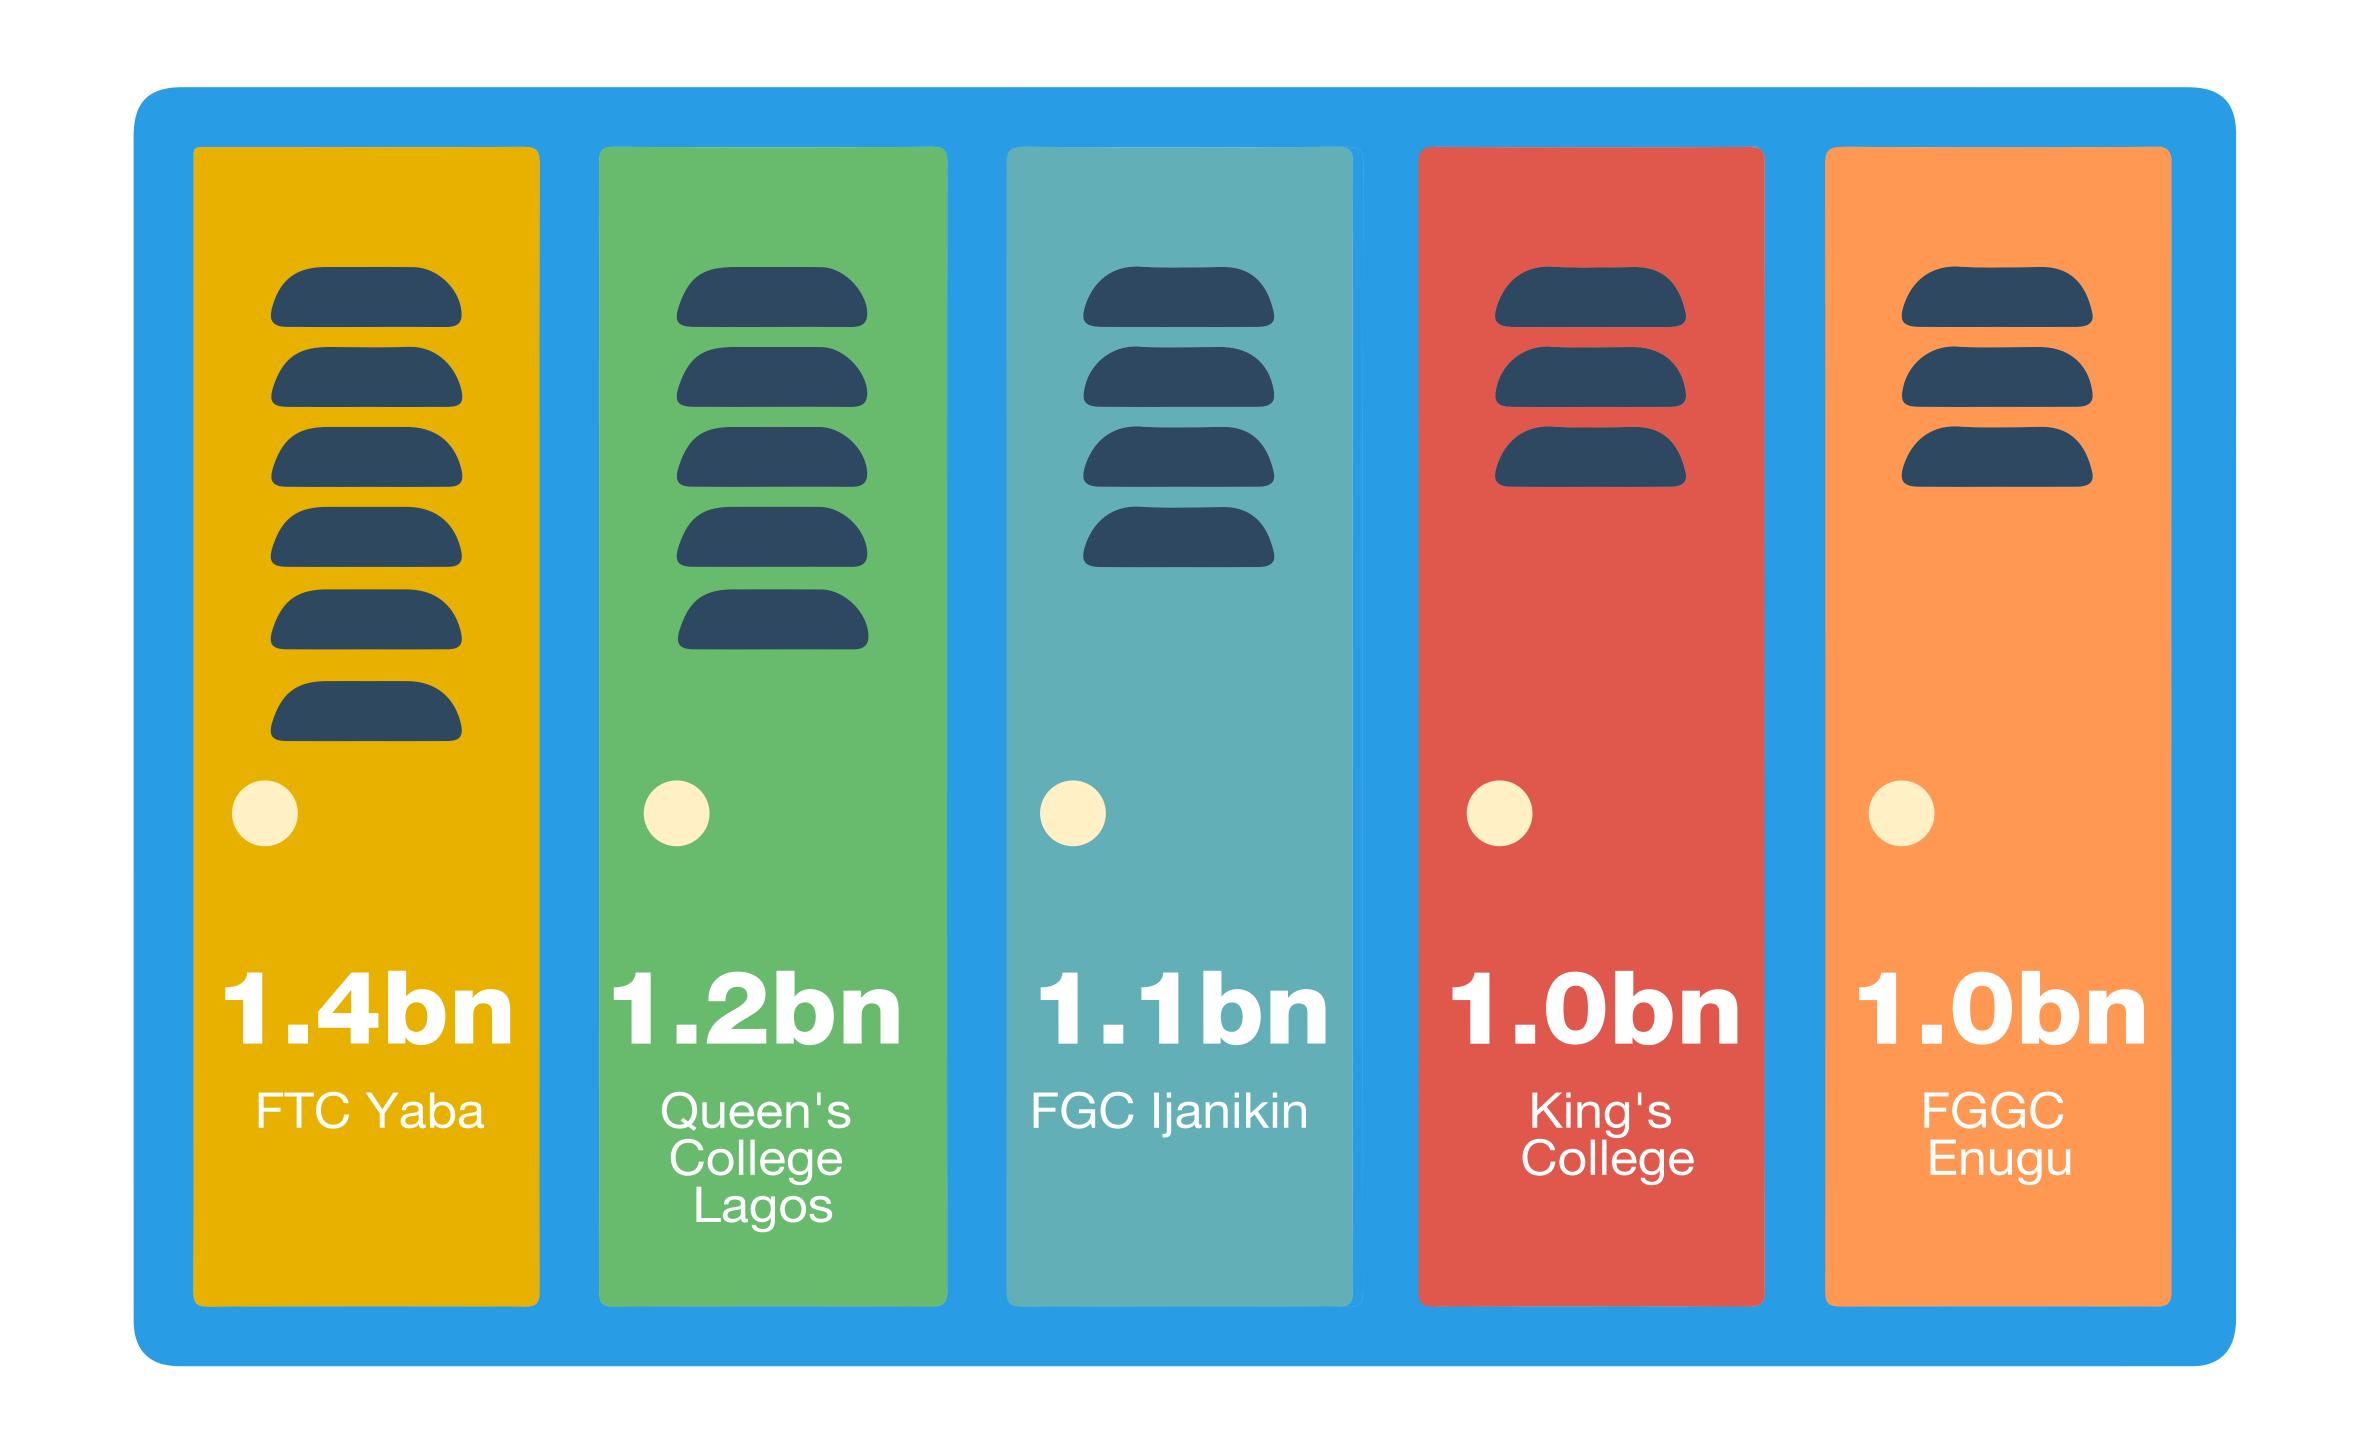

#### 2022 FG Education Proposed Budget The Unity Schools

Top 5 Unity Schools with the Highest Total Allocation

**Total Allocation/Agencies** 

Amount in Naira (₦)